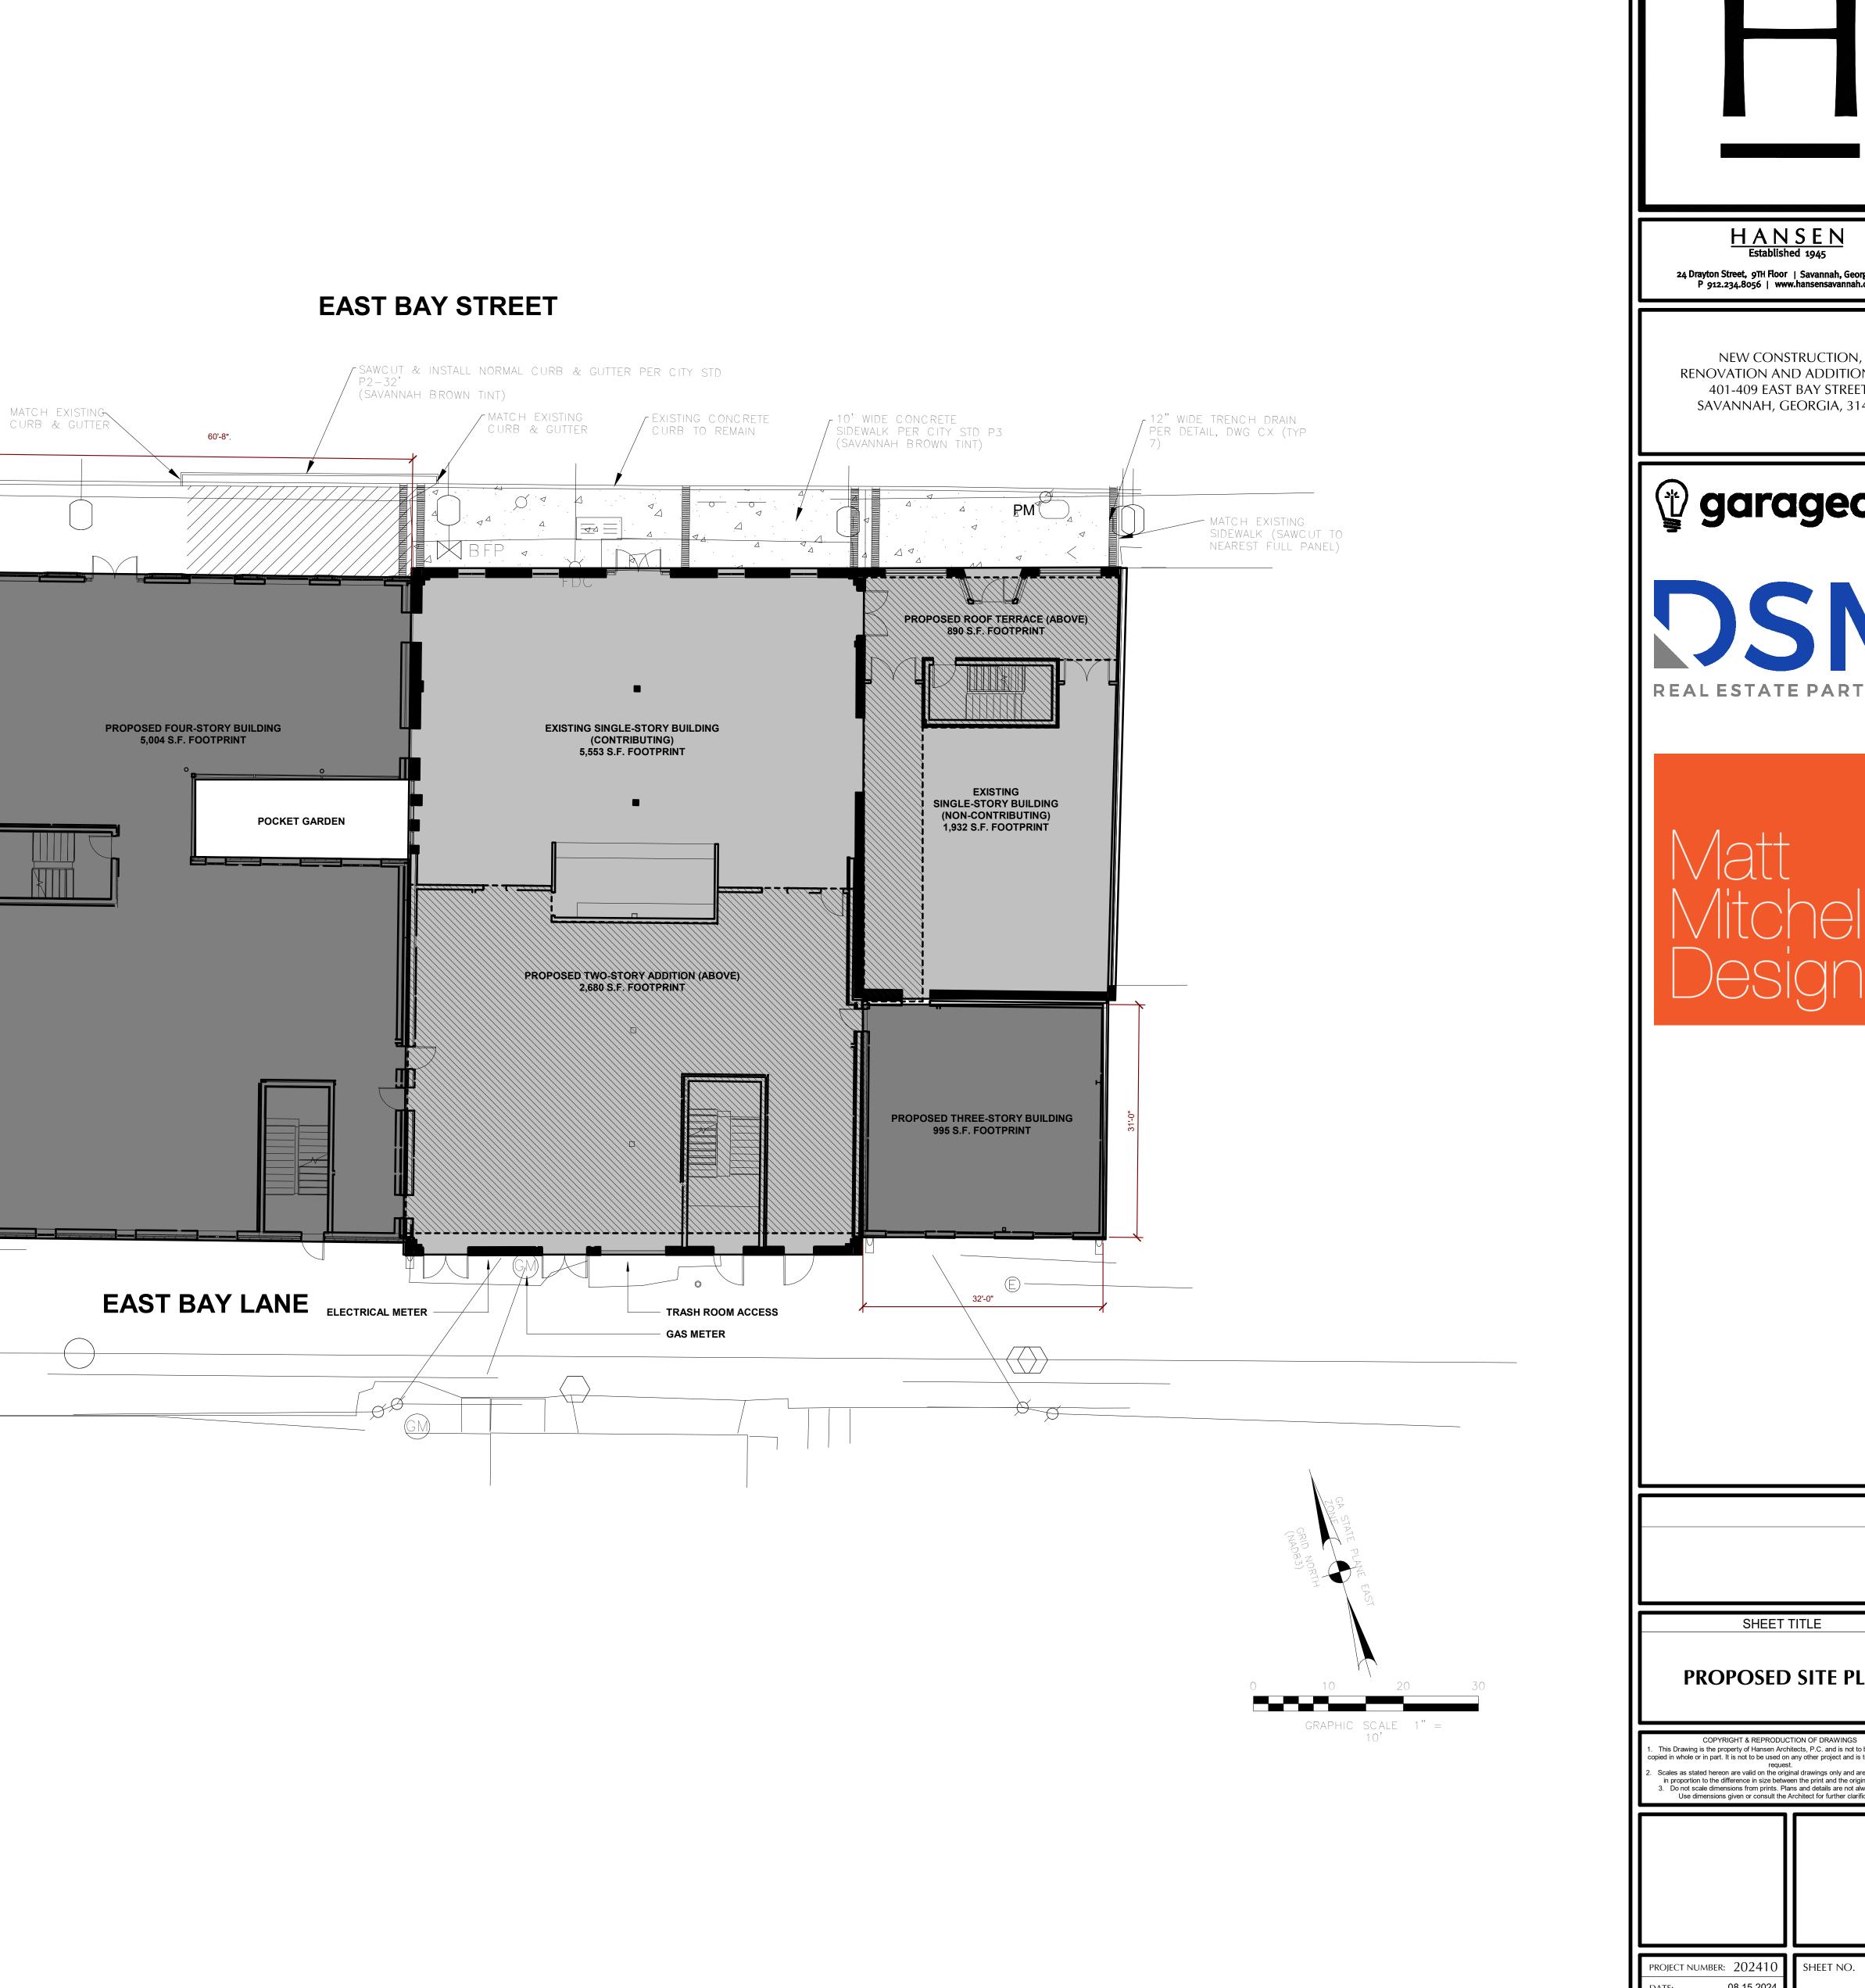

#### WRITTEN PROJECT DESCRIPTION:

THIS PROJECT CONSIST OF THE REDEVELOPMENT OF 401 AND 409 EAST BAY STREET. 401 BAY STREET IS OCCUPIED WITH TWO EXISTING BUILDINGS ON A SINGLE PARCELS. THE SINGLE STORY BUILDING TO THE WEST (REFERENCED AS BUILDING 'A') WAS CONSTRUCTED BETWEEN 1954 AND 1973. IT IS LISTED AS A NON-CONTRIBUTING TO THE HISTORIC LANDMARK DISTRICT. IT IS PROPOSED THAT THIS BUILDING BE DEMOLISHED IN ITS ENTIRETY AND A NEW FOUR-STORY BUILDING BE CONSTRUCTED IN ITS PLACE.

THE SECOND BUILDING (BUILDING 'B') WAS CONSTRUCTED BETWEEN 1888 AND 1898 AND IS LISTED AS A CONTRIBUTING BUILDING. IT IS A SINGLE-STORY COMMERCIAL WAREHOÙSE BUILDING CONSTRUCTED OF BRICK MASONRY AND HEAVY TIMBER FRAMING. IT IS PROPOSED THAT A NEW TWO-STORY ADDITION BE ADDED TO THE REAR OF THE BUILDING.

409 BAY STREET IS A SEPARATE PARCEL OCCUPIED WITH AN EXISTING ONE-STORY COMMERCIAL WAREHOUSE. IT IS CONSTRUCTED OF BRICK MASONRY, STEEL TRUSSES, AND WOOD ROOF DECKING. THE BUILDING WAS CONSTRUCTED PRIOR TO 1937. A CONCRETE BLOCK AND WOOD FRAME ADDITION HAS BEEN ADDED OFF BAY LANE. IT IS PROPOSED THAT THE ADDITION BE REMOVED, THE ORIGINAL BUILDING AND CLERESTORY BE RESTORED, AND A NEW ROOF TERRACE WITH STAIR ACCESS BE ADDED TO THE FRONT OF THE BUILDING. A NEW THREE-STORY BUILDING IS PROPOSED IN THE LOCATION OF THE REMOVED ADDITION.

AS PART OF THE DEVELOPEMENT THE PETITIONER IS REQUESTING TO SUBDIVIDE LOT 2004 19006 BACK INTO (2) PARCELS, RESTORING THE PREVIOUSLY COMBINED PARCELS, 20004 19006 AND 20004 19007.

A DEVELOPEMENTAL HISTORY OF 401-409 EAST BAY STREET, COMPLETED BY ETHOS PRESERVATION CONSULTANTS, HAS BEEN INCLUDED IN THE APPLICATION FOR REFERENCE.

### LOT COVERAGE PERCENTAGE:

PARCEL 'A' PARCEL 'B'

- TOTAL LOT: 5,452 S.F. EXISTING: 2,468 S.F.
- PROPOSED: 5,004 S.F. TOTAL LOT COVERAGE: 91%
- - TOTAL LOT: 5,437 S.F. EXISTING: 5,553 S.F.

TOTAL LOT COVERAGE: 102%

- PROPOSED: 5,553 S.F.
- TOTAL LOT: 2,970 S.F.

PARCEL 'C'

 EXISTING: 2,382 S.F. PROPOSED: 2,927 S.F. TOTAL LOT COVERAGE: 98%

SALOON AND BOARDING HOUSE **MACHINE SHOP** 

1884

SALOON BAY VIEW HOTEL VACANT 

1888

REAL ESTATE PARTNERS

SHEET TITLE

PROPOSED SITE PLAN

This Drawing is the property of Hansen Architects, P.C. and is not to be reproduced or copied in whole or in part. It is not to be used on any other project and is to be returned on request.
 Scales as stated hereon are valid on the original drawings only and are hereby changed in proportion to the difference in size between the print and the original drawing.
 Do not scale dimensions from prints. Plans and details are not always to scale.
 Use dimensions given or consult the Architect for further clarification.