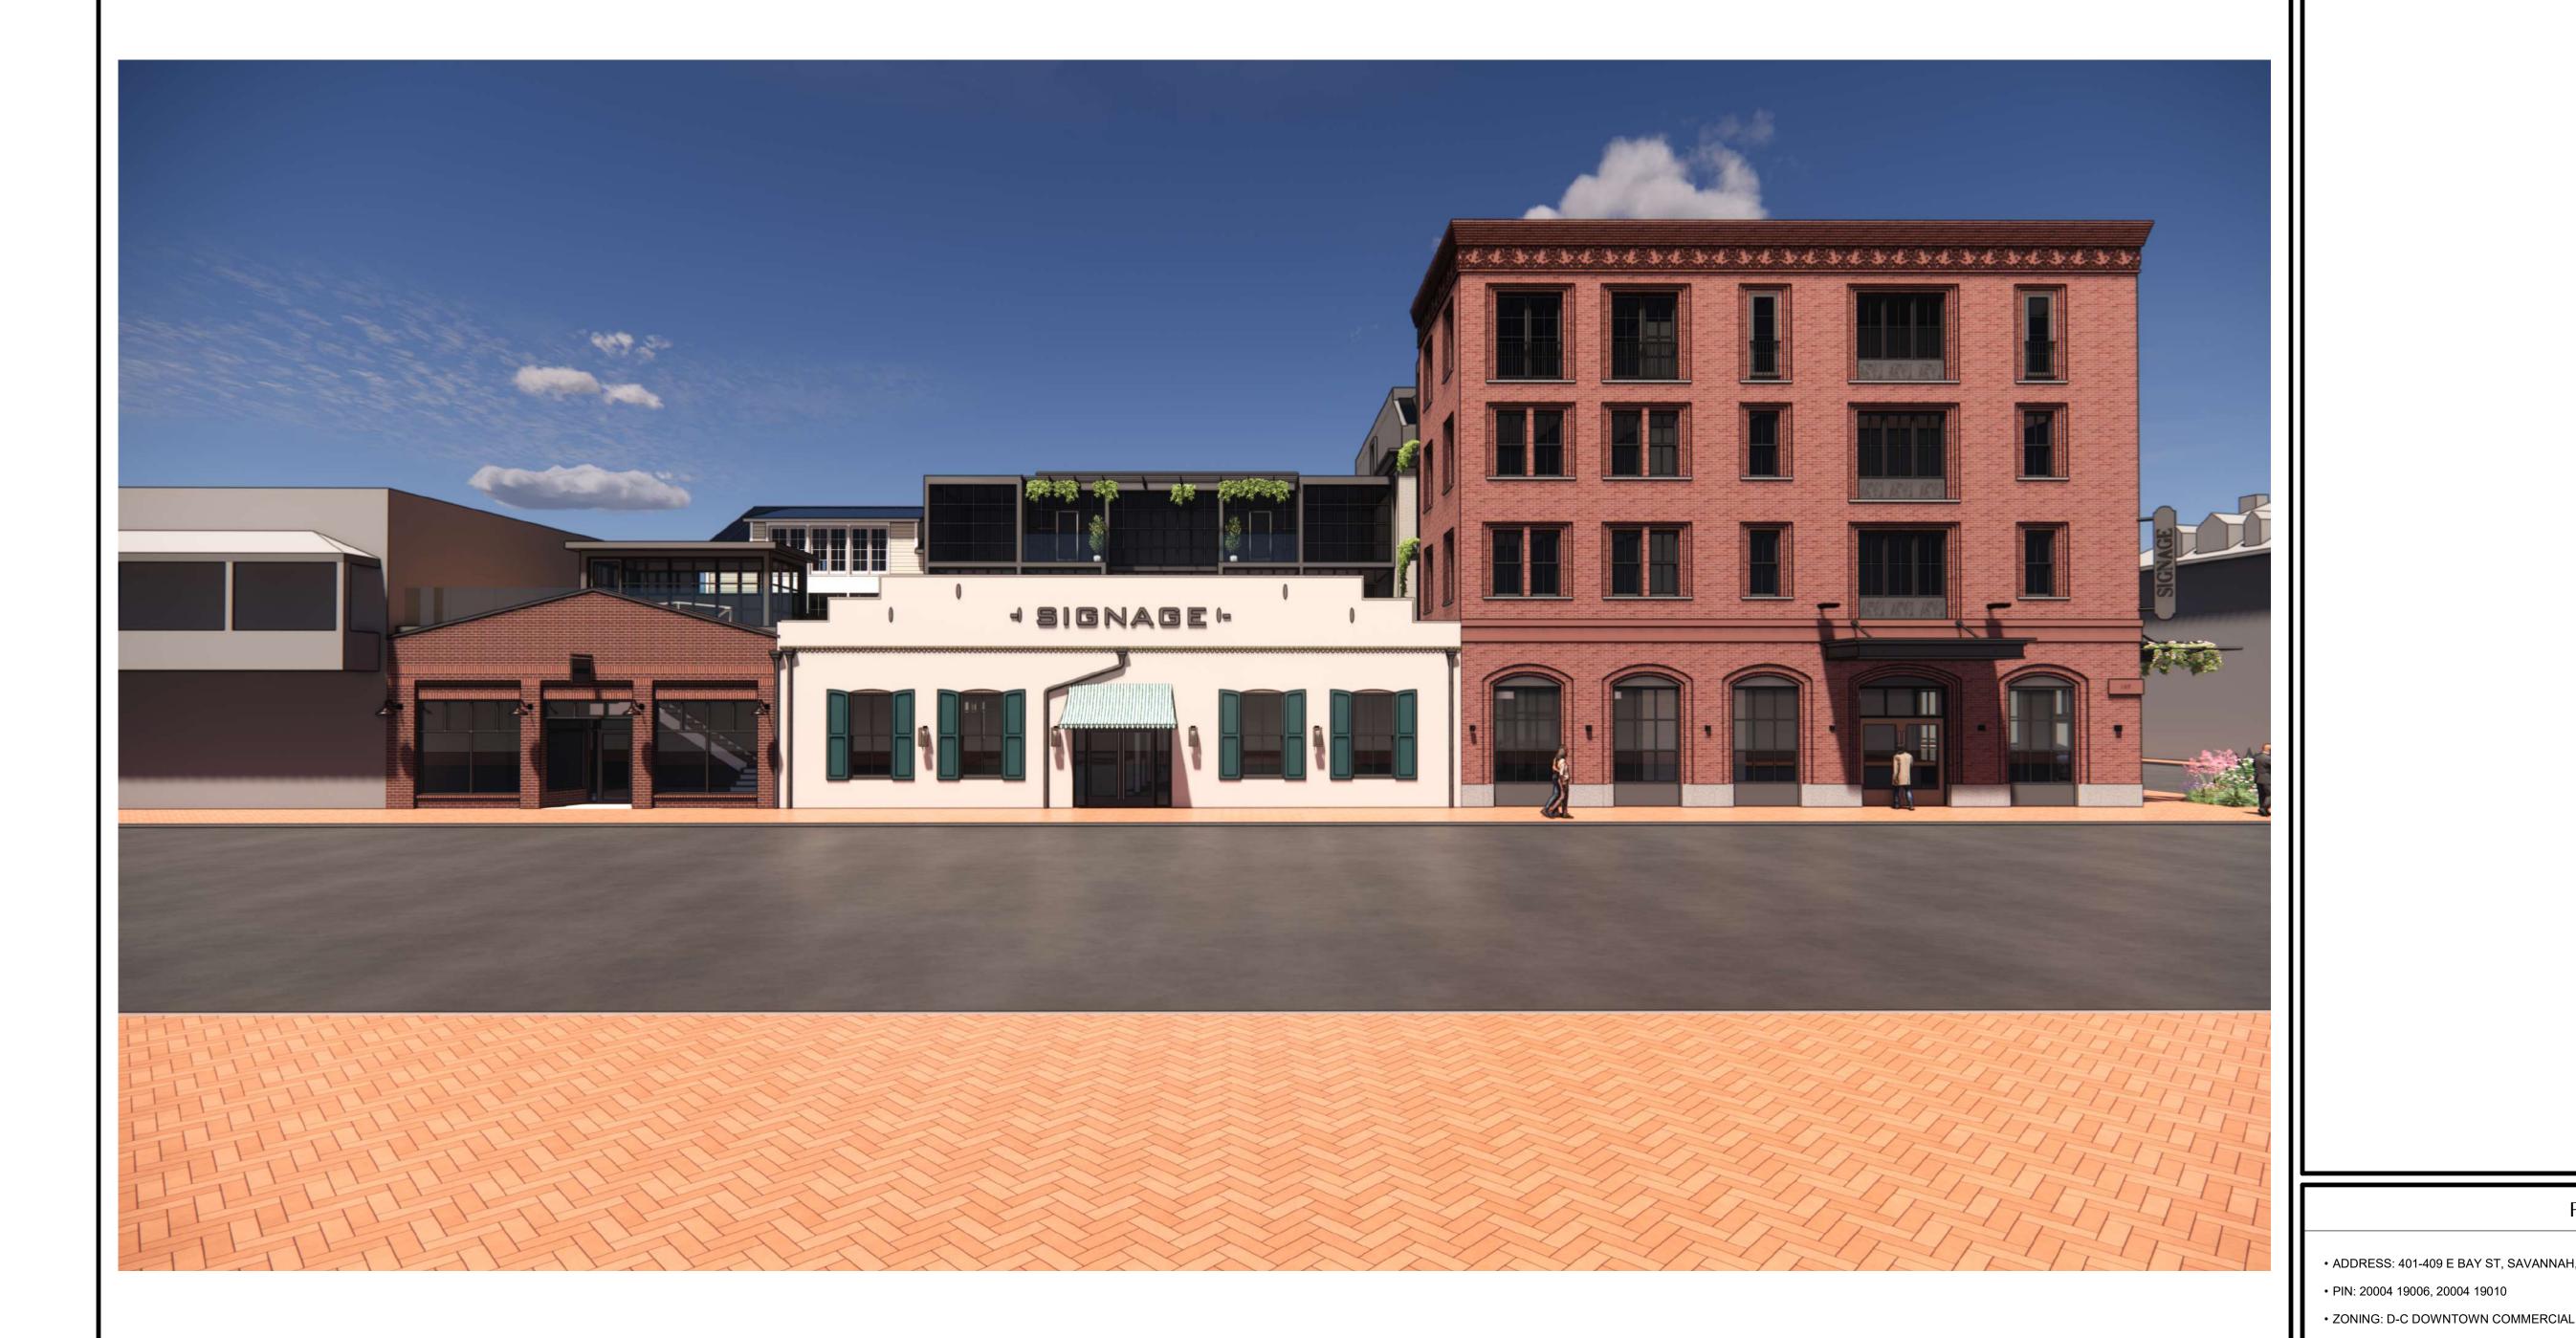

MODEL PHOTOGRAPHS

PROJECT NUMBER: 202410

SCALE:

REVIEWED BY: **HDBR 6.1** 

1 SITE HDBR 6.1

1 EAST BAY STREET VIEWING WEST

PERSPECTIVE VIEW - BAY STREET

PERSPECTIVE VIEW - BAY STREET VIEWING WEST

5 PERSPECTIVE VIEW - BIRD'S EYE

1 HDBR 6.2

HANSEN Established 1945

24 Drayton Street, 9TH Floor | Savannah, Georgia 31401 P 912.234.8056 | www.hansensavannah.com

NEW CONSTRUCTION, RENOVATION AND ADDITIONS TO 401-409 EAST BAY STREET, SAVANNAH, GEORGIA, 31401

2 PERSPECTIVE VIEW - BAY AND HABERSHAM STREET HDBR 6.2

4 PERSPECTIVE VIEW - HABERSHAM STREET AND BAY LANE

RENDERINGS

REVISIONS

This Drawing is the property of Hansen Architects, P.C. and is not to be reproduced or copied in whole or in part. It is not to be used on any other project and is to be returned on request.