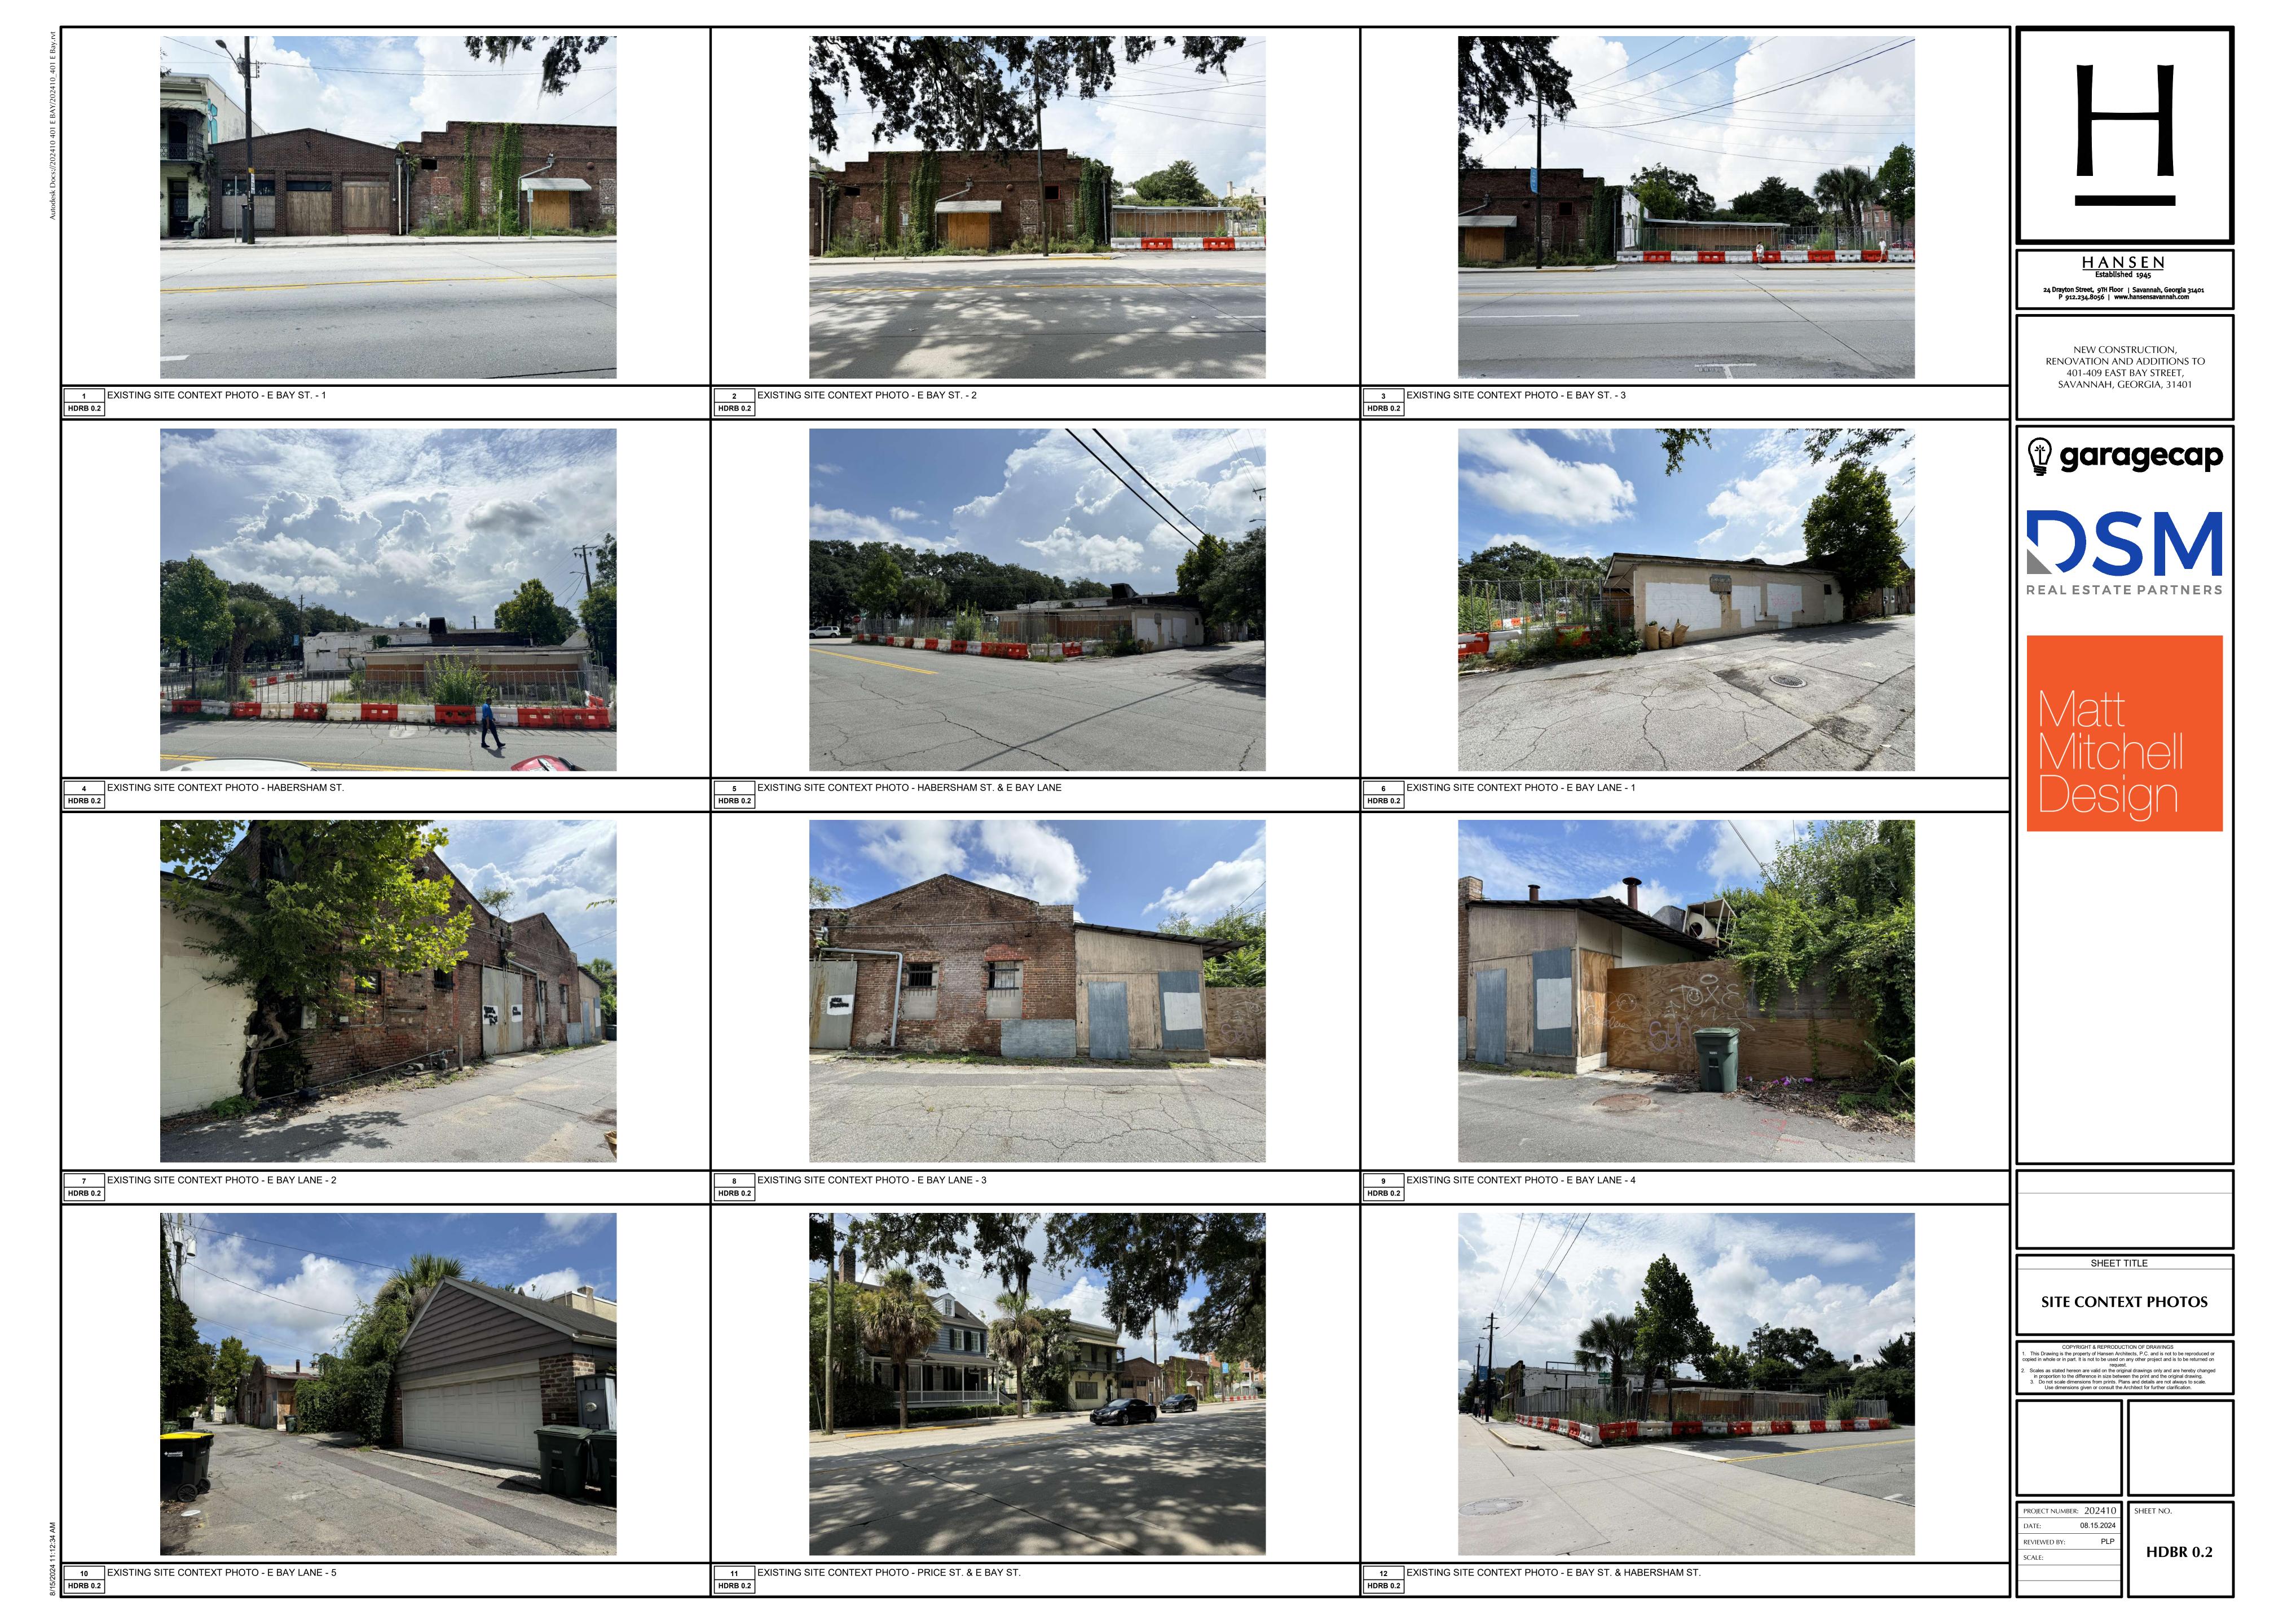

NEW CONSTRUCTION, RENOVATION AND ADDITIONS TO 401-409 EAST BAY STREET, SAVANNAH, GEORGIA, 31401

1 EAST BAY STREET HDBR 6.1 EAST BAY AND HABERSHAM STREET 2 HDBR 6.1

1 EAST BAY LANE HDBR 6.1 EAST BAY LANE AND HABERSHAM STREET

MODEL PHOTOGRAPHS

PROJECT NUMBER: 202410

SCALE:

REVIEWED BY: **HDBR 6.1** 

1 SITE HDBR 6.1

1 EAST BAY STREET VIEWING WEST

PERSPECTIVE VIEW - BAY STREET

PERSPECTIVE VIEW - BAY STREET VIEWING WEST