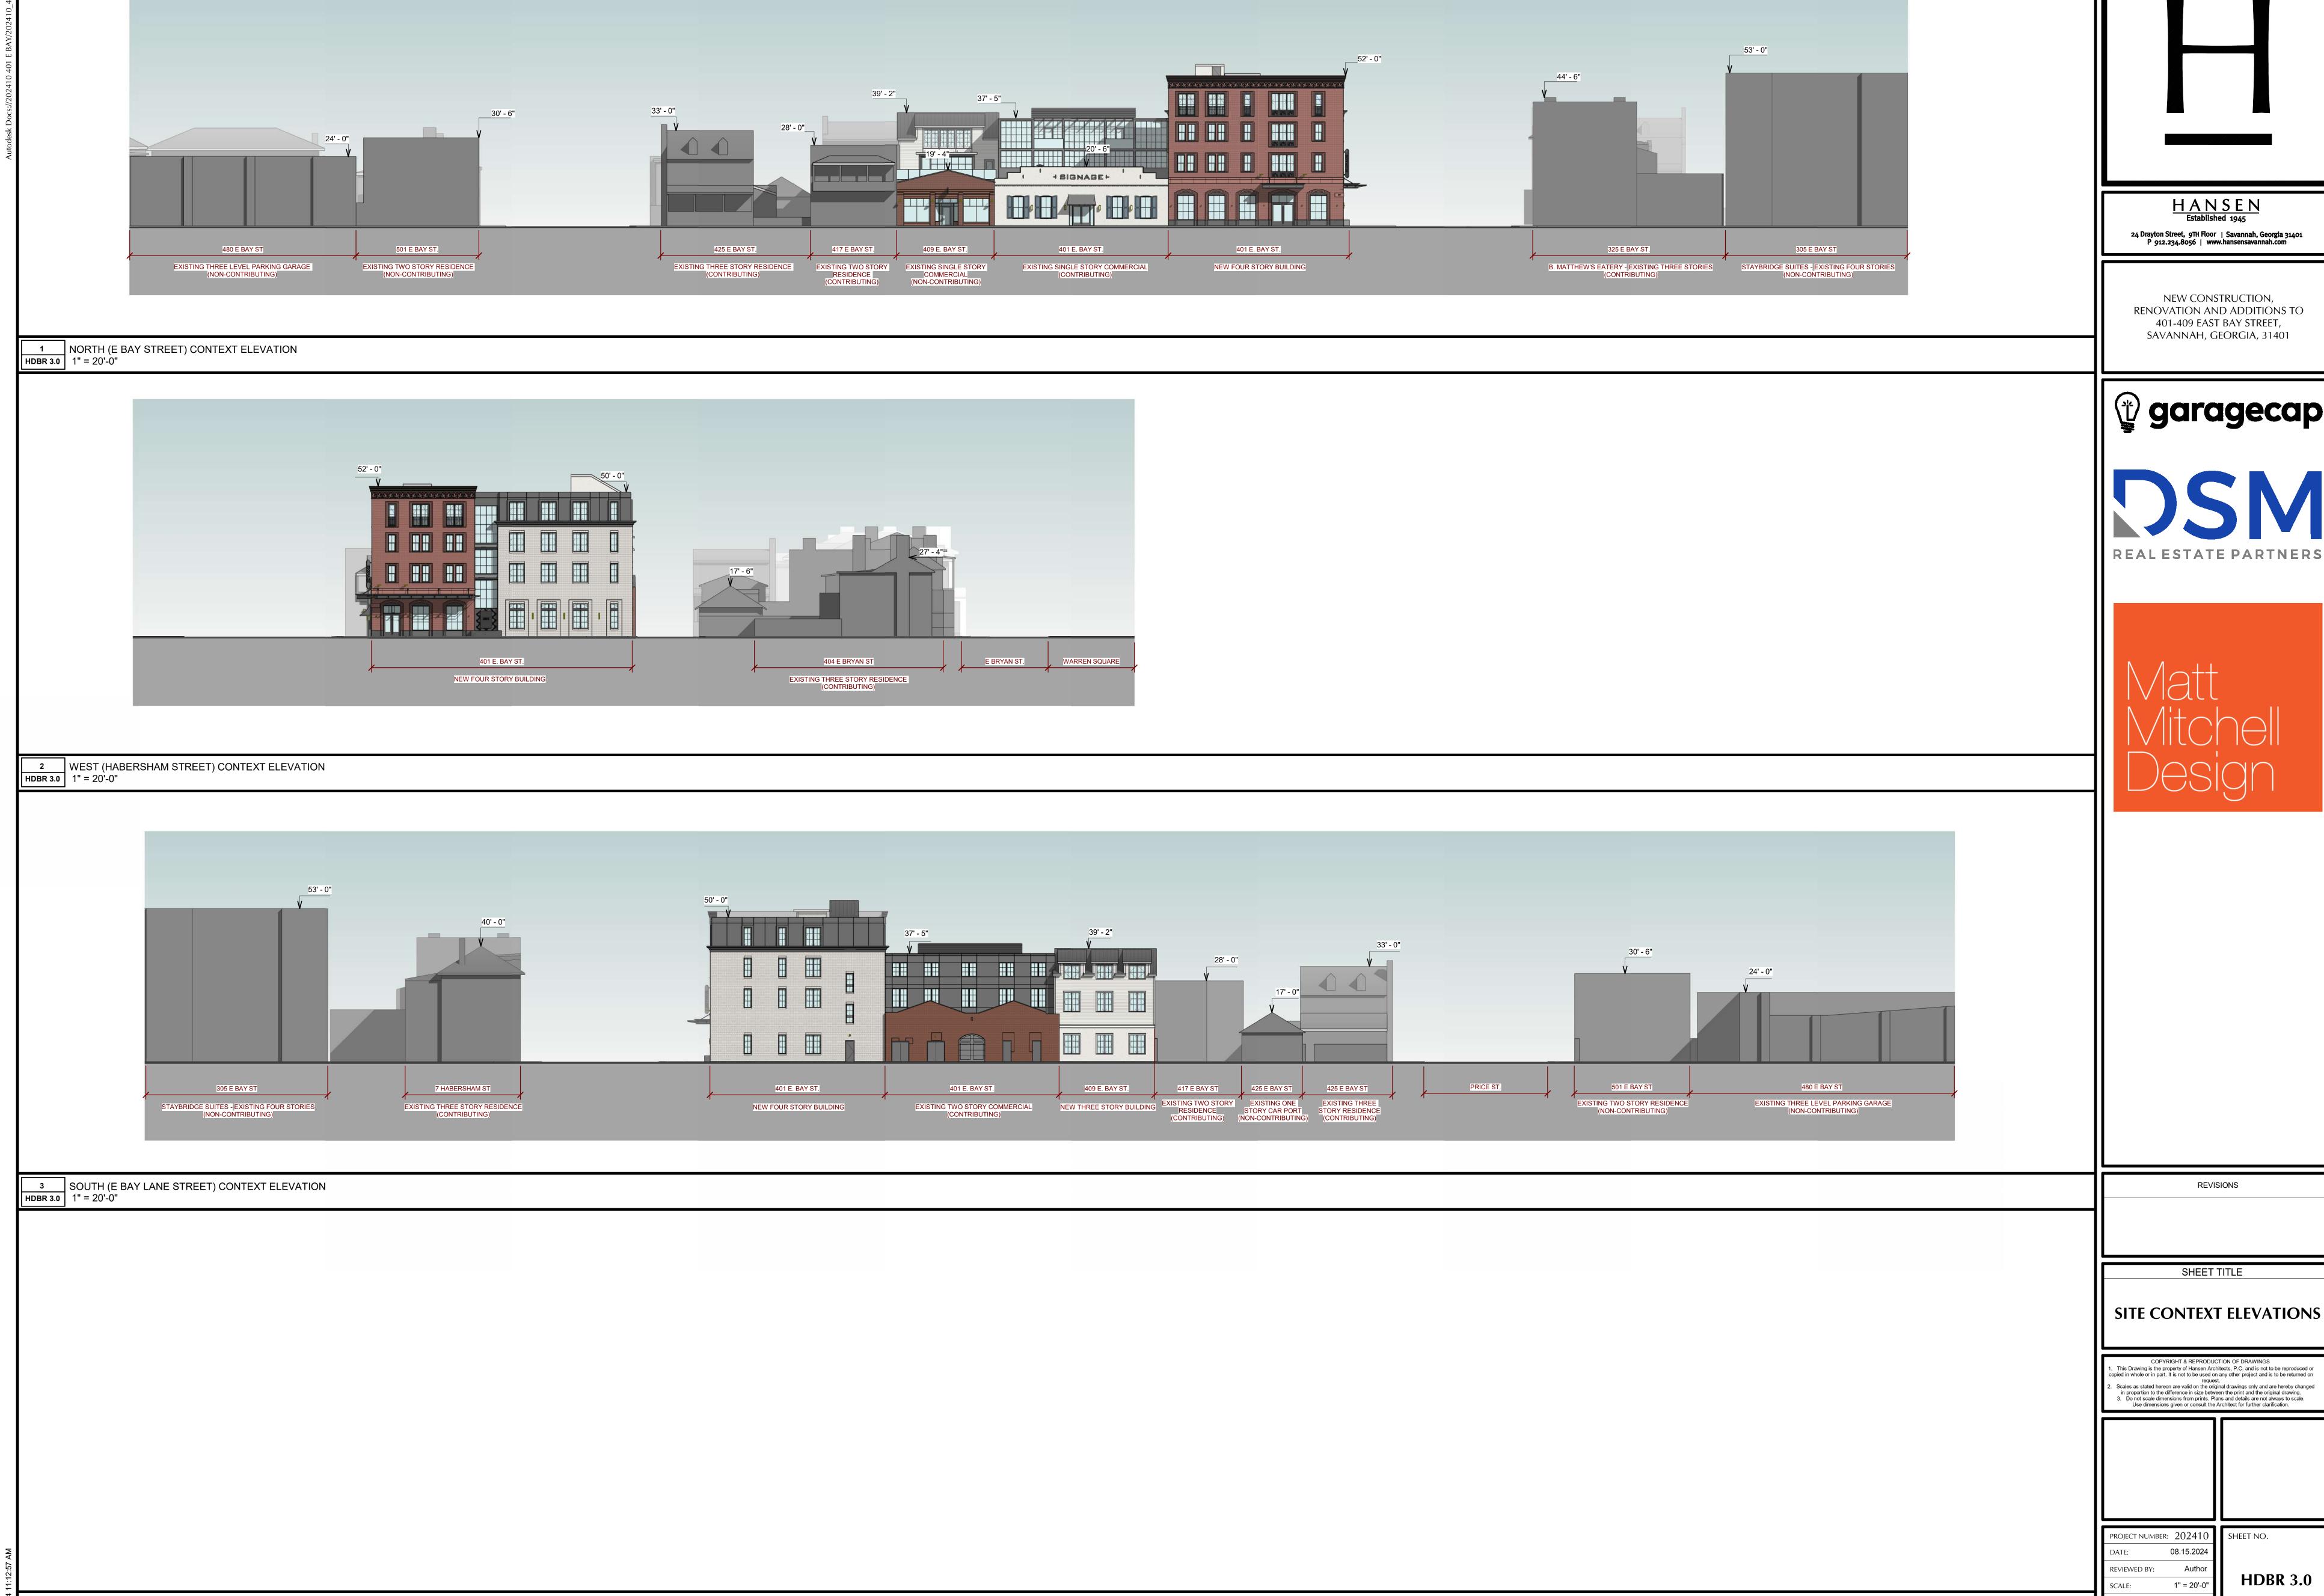

#### WRITTEN PROJECT DESCRIPTION:

THIS PROJECT CONSIST OF THE REDEVELOPMENT OF 401 AND 409 EAST BAY STREET. 401 BAY STREET IS OCCUPIED WITH TWO EXISTING BUILDINGS ON A SINGLE PARCELS. THE SINGLE STORY BUILDING TO THE WEST (REFERENCED AS BUILDING 'A') WAS CONSTRUCTED BETWEEN 1954 AND 1973. IT IS LISTED AS A NON-CONTRIBUTING TO THE HISTORIC LANDMARK DISTRICT. IT IS PROPOSED THAT THIS BUILDING BE DEMOLISHED IN ITS ENTIRETY AND A NEW FOUR-STORY BUILDING BE CONSTRUCTED IN ITS PLACE.

THE SECOND BUILDING (BUILDING 'B') WAS CONSTRUCTED BETWEEN 1888 AND 1898 AND IS LISTED AS A CONTRIBUTING BUILDING. IT IS A SINGLE-STORY COMMERCIAL WAREHOÙSE BUILDING CONSTRUCTED OF BRICK MASONRY AND HEAVY TIMBER FRAMING. IT IS PROPOSED THAT A NEW TWO-STORY ADDITION BE ADDED TO THE REAR OF THE BUILDING.

409 BAY STREET IS A SEPARATE PARCEL OCCUPIED WITH AN EXISTING ONE-STORY COMMERCIAL WAREHOUSE. IT IS CONSTRUCTED OF BRICK MASONRY, STEEL TRUSSES, AND WOOD ROOF DECKING. THE BUILDING WAS CONSTRUCTED PRIOR TO 1937. A CONCRETE BLOCK AND WOOD FRAME ADDITION HAS BEEN ADDED OFF BAY LANE. IT IS PROPOSED THAT THE ADDITION BE REMOVED, THE ORIGINAL BUILDING AND CLERESTORY BE RESTORED, AND A NEW ROOF TERRACE WITH STAIR ACCESS BE ADDED TO THE FRONT OF THE BUILDING. A NEW THREE-STORY BUILDING IS PROPOSED IN THE LOCATION OF THE REMOVED ADDITION.