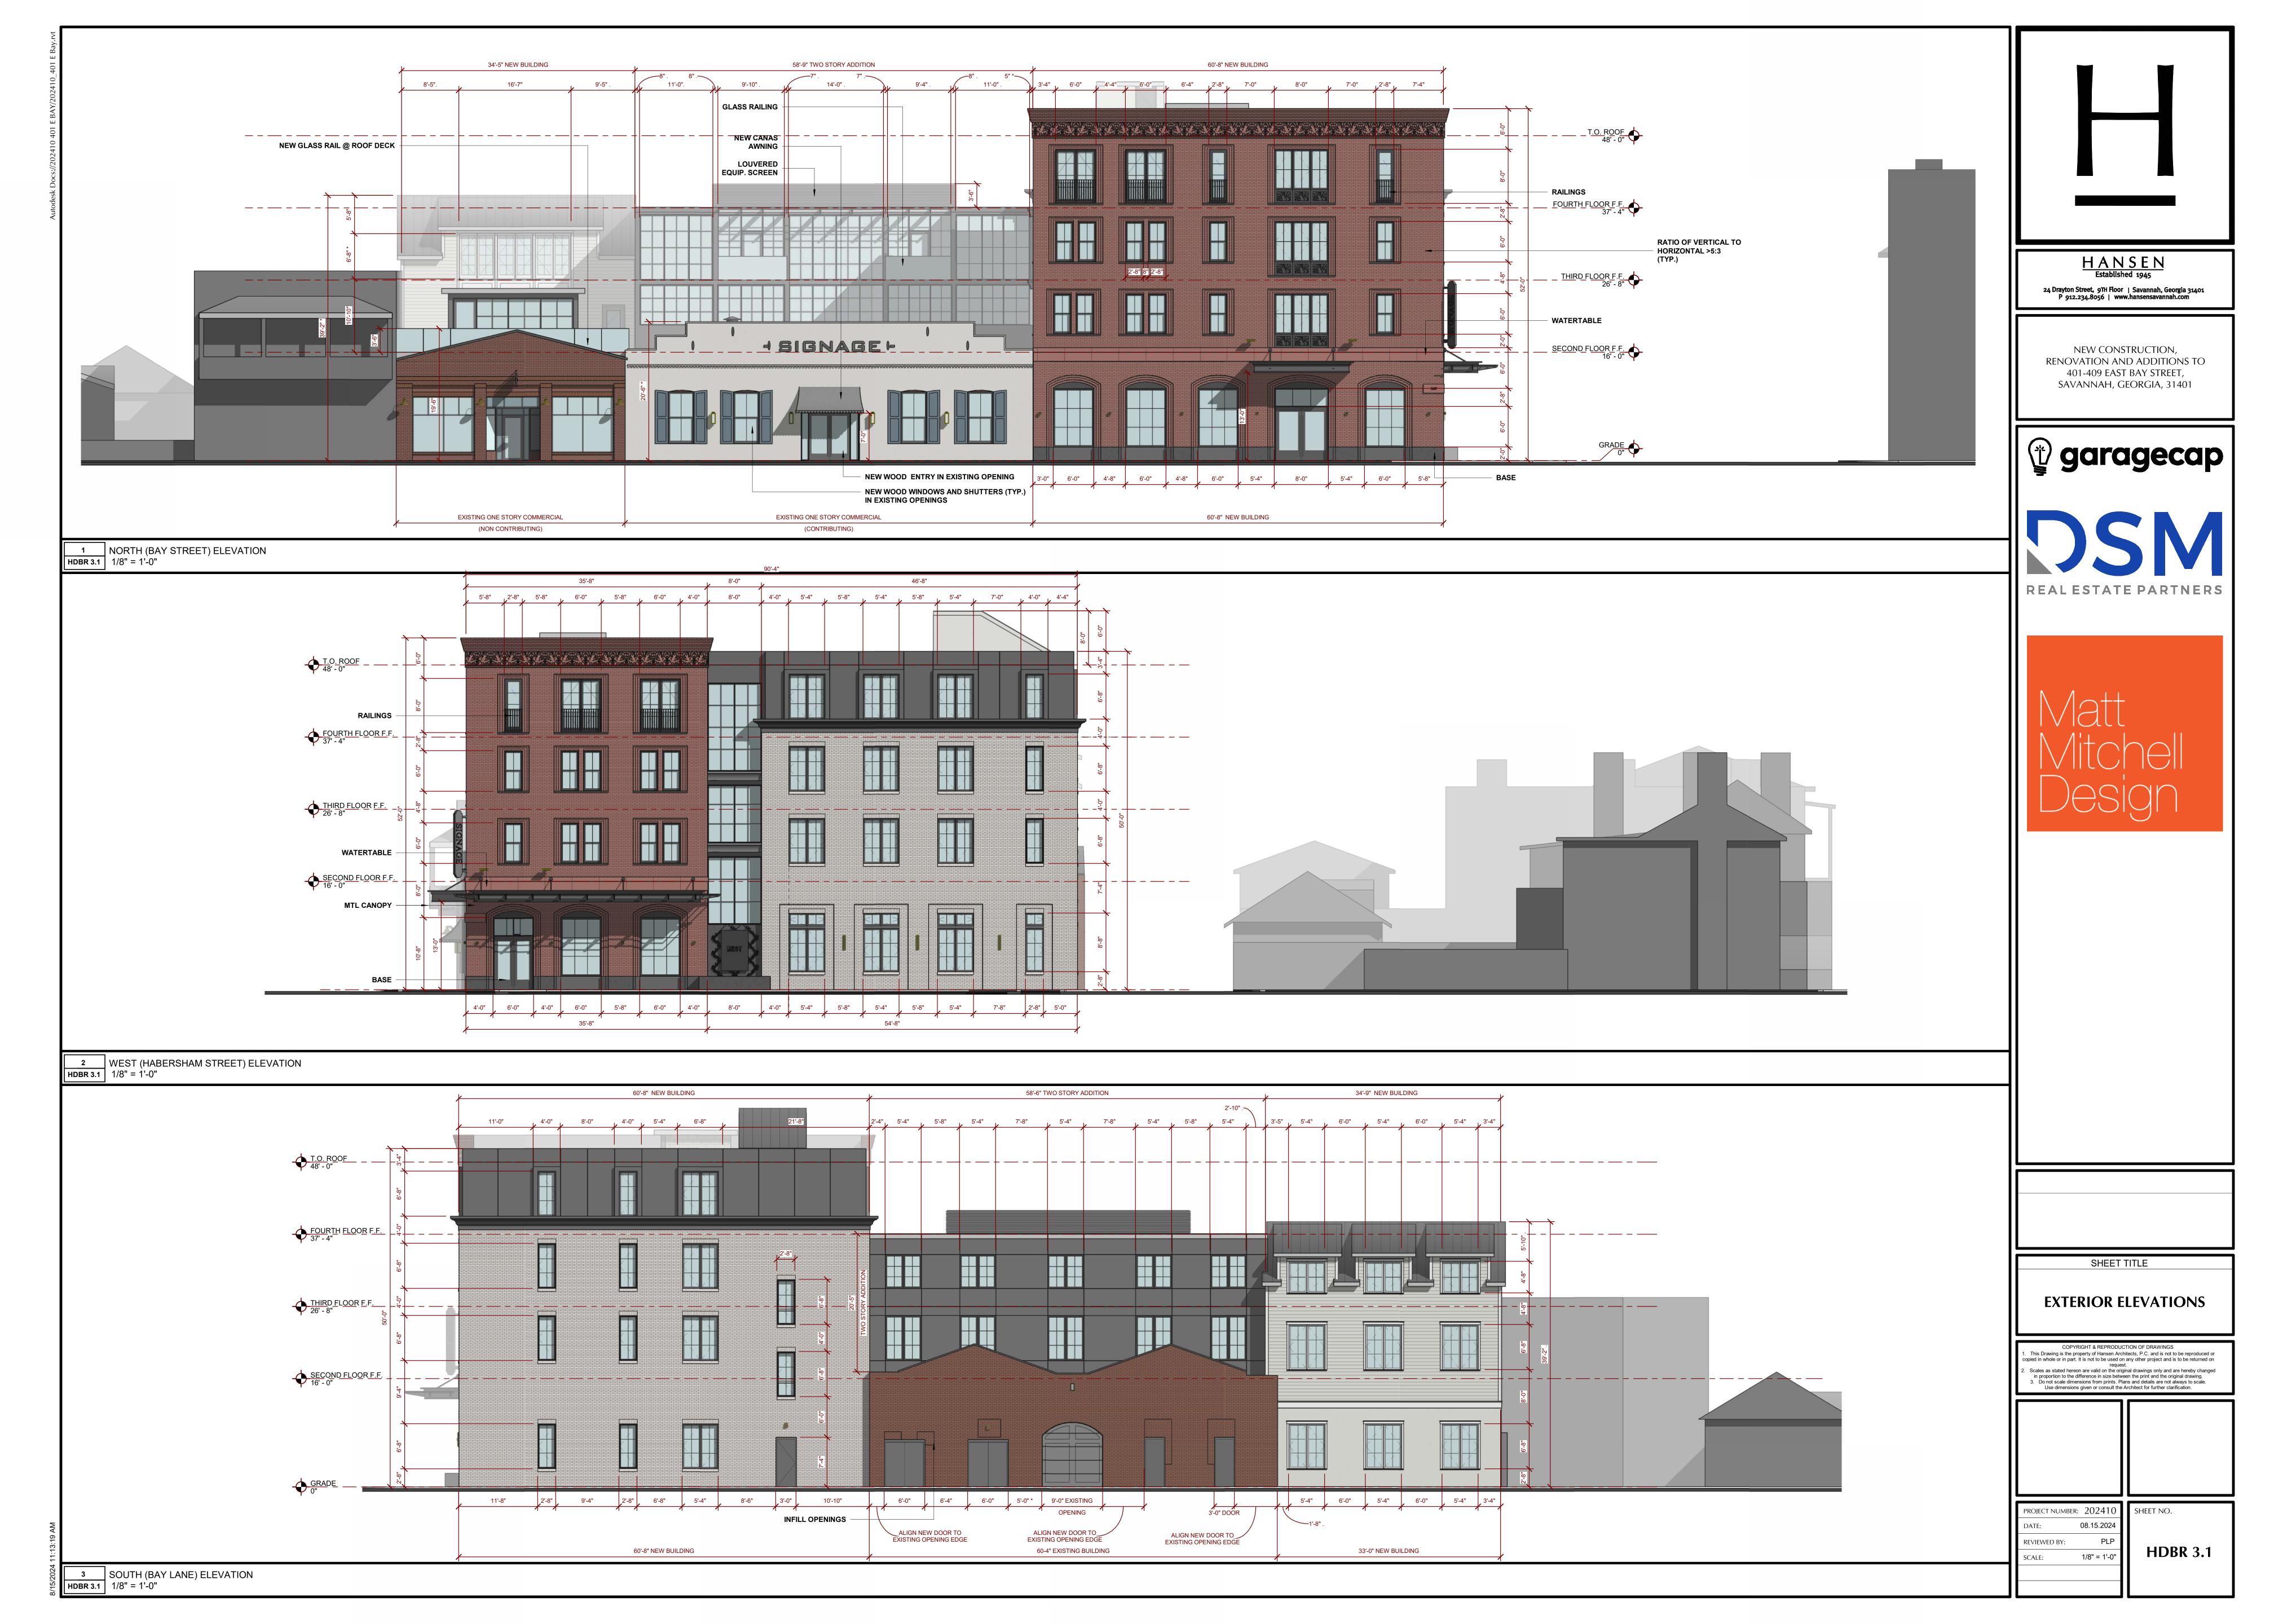

#### WRITTEN PROJECT DESCRIPTION:

THIS PROJECT CONSIST OF THE REDEVELOPMENT OF 401 AND 409 EAST BAY STREET. 401 BAY STREET IS OCCUPIED WITH TWO EXISTING BUILDINGS ON A SINGLE PARCELS. THE SINGLE STORY BUILDING TO THE WEST (REFERENCED AS BUILDING 'A') WAS CONSTRUCTED BETWEEN 1954 AND 1973. IT IS LISTED AS A NON-CONTRIBUTING TO THE HISTORIC LANDMARK DISTRICT. IT IS PROPOSED THAT THIS BUILDING BE DEMOLISHED IN ITS ENTIRETY AND A NEW FOUR-STORY BUILDING BE CONSTRUCTED IN ITS PLACE.

THE SECOND BUILDING (BUILDING 'B') WAS CONSTRUCTED BETWEEN 1888 AND 1898 AND IS LISTED AS A CONTRIBUTING BUILDING. IT IS A SINGLE-STORY COMMERCIAL WAREHOÙSE BUILDING CONSTRUCTED OF BRICK MASONRY AND HEAVY TIMBER FRAMING. IT IS PROPOSED THAT A NEW TWO-STORY ADDITION BE ADDED TO THE REAR OF THE BUILDING.

409 BAY STREET IS A SEPARATE PARCEL OCCUPIED WITH AN EXISTING ONE-STORY COMMERCIAL WAREHOUSE. IT IS CONSTRUCTED OF BRICK MASONRY, STEEL TRUSSES, AND WOOD ROOF DECKING. THE BUILDING WAS CONSTRUCTED PRIOR TO 1937. A CONCRETE BLOCK AND WOOD FRAME ADDITION HAS BEEN ADDED OFF BAY LANE. IT IS PROPOSED THAT THE ADDITION BE REMOVED, THE ORIGINAL BUILDING AND CLERESTORY BE RESTORED, AND A NEW ROOF TERRACE WITH STAIR ACCESS BE ADDED TO THE FRONT OF THE BUILDING. A NEW THREE-STORY BUILDING IS PROPOSED IN THE LOCATION OF THE REMOVED ADDITION.