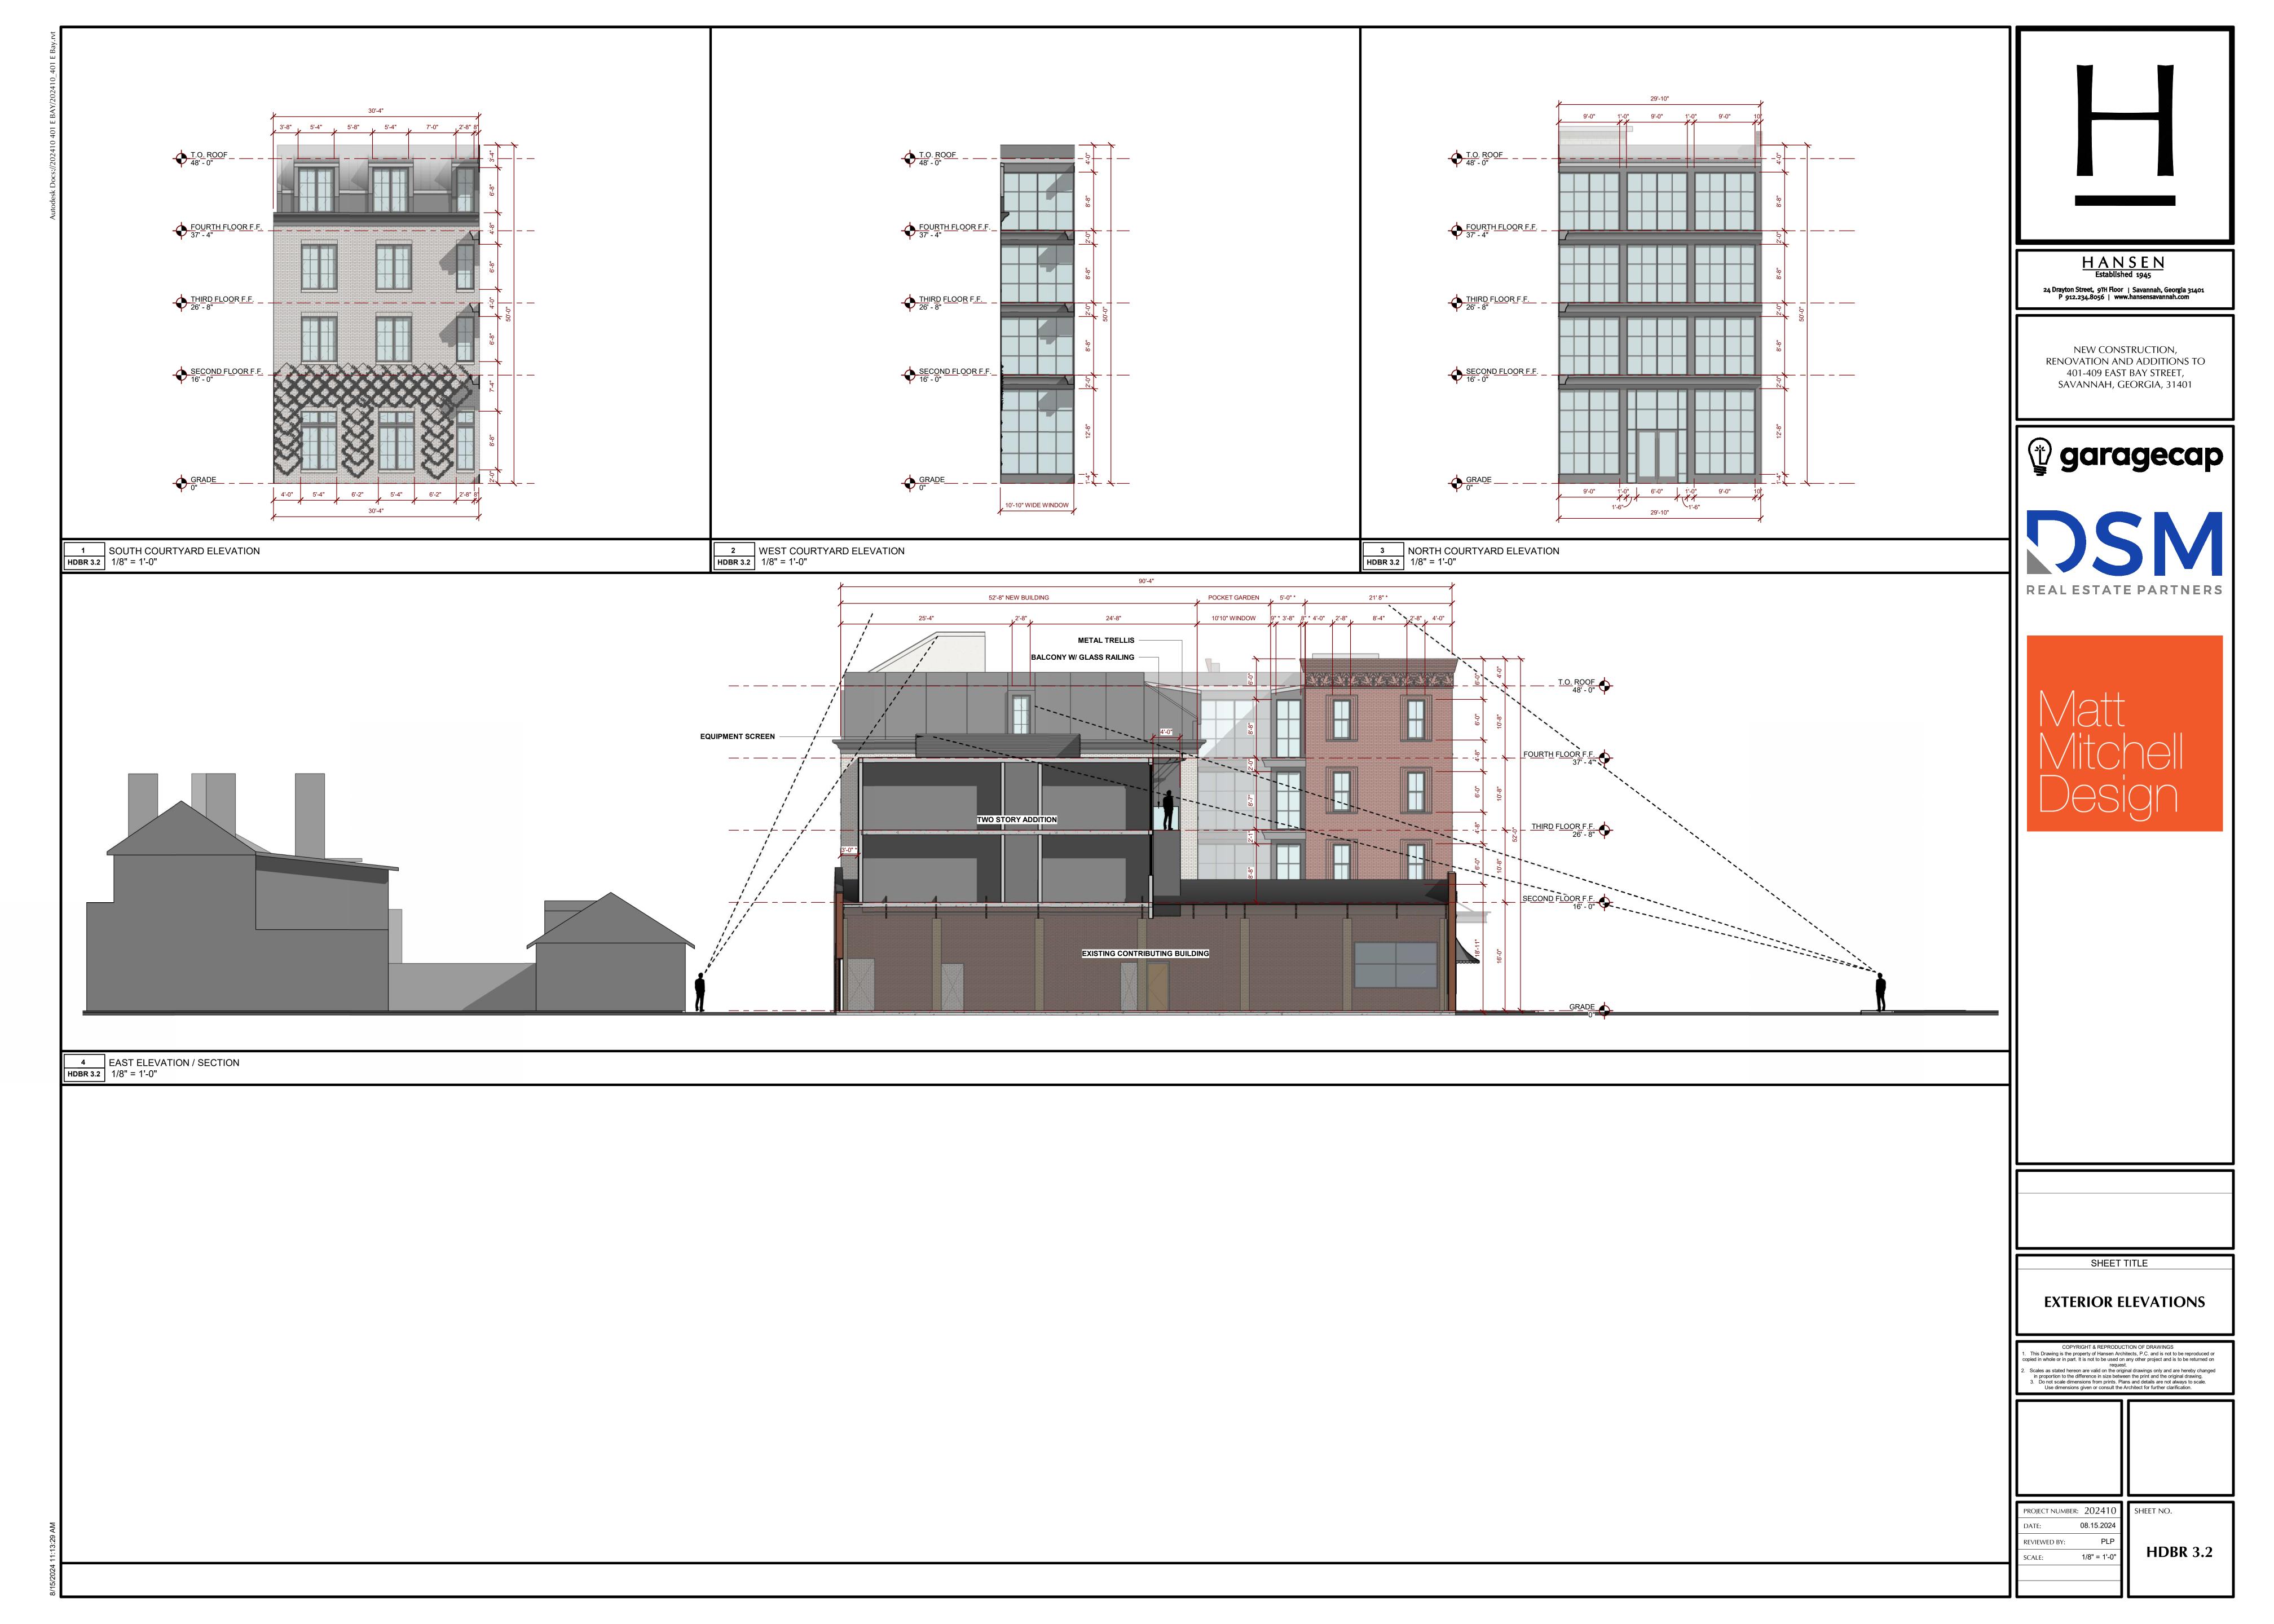

#### WRITTEN PROJECT DESCRIPTION:

THIS PROJECT CONSIST OF THE REDEVELOPMENT OF 401 AND 409 EAST BAY STREET. 401 BAY STREET IS OCCUPIED WITH TWO EXISTING BUILDINGS ON A SINGLE PARCELS. THE SINGLE STORY BUILDING TO THE WEST (REFERENCED AS BUILDING 'A') WAS CONSTRUCTED BETWEEN 1954 AND 1973. IT IS LISTED AS A NON-CONTRIBUTING TO THE HISTORIC LANDMARK DISTRICT. IT IS PROPOSED THAT THIS BUILDING BE DEMOLISHED IN ITS ENTIRETY AND A NEW FOUR-STORY BUILDING BE CONSTRUCTED IN ITS PLACE.

THE SECOND BUILDING (BUILDING 'B') WAS CONSTRUCTED BETWEEN 1888 AND 1898 AND IS LISTED AS A CONTRIBUTING BUILDING. IT IS A SINGLE-STORY COMMERCIAL WAREHOÙSE BUILDING CONSTRUCTED OF BRICK MASONRY AND HEAVY TIMBER FRAMING. IT IS PROPOSED THAT A NEW TWO-STORY ADDITION BE ADDED TO THE REAR OF THE BUILDING.

409 BAY STREET IS A SEPARATE PARCEL OCCUPIED WITH AN EXISTING ONE-STORY COMMERCIAL WAREHOUSE. IT IS CONSTRUCTED OF BRICK MASONRY, STEEL TRUSSES, AND WOOD ROOF DECKING. THE BUILDING WAS CONSTRUCTED PRIOR TO 1937. A CONCRETE BLOCK AND WOOD FRAME ADDITION HAS BEEN ADDED OFF BAY LANE. IT IS PROPOSED THAT THE ADDITION BE REMOVED, THE ORIGINAL BUILDING AND CLERESTORY BE RESTORED, AND A NEW ROOF TERRACE WITH STAIR ACCESS BE ADDED TO THE FRONT OF THE BUILDING. A NEW THREE-STORY BUILDING IS PROPOSED IN THE LOCATION OF THE REMOVED ADDITION.