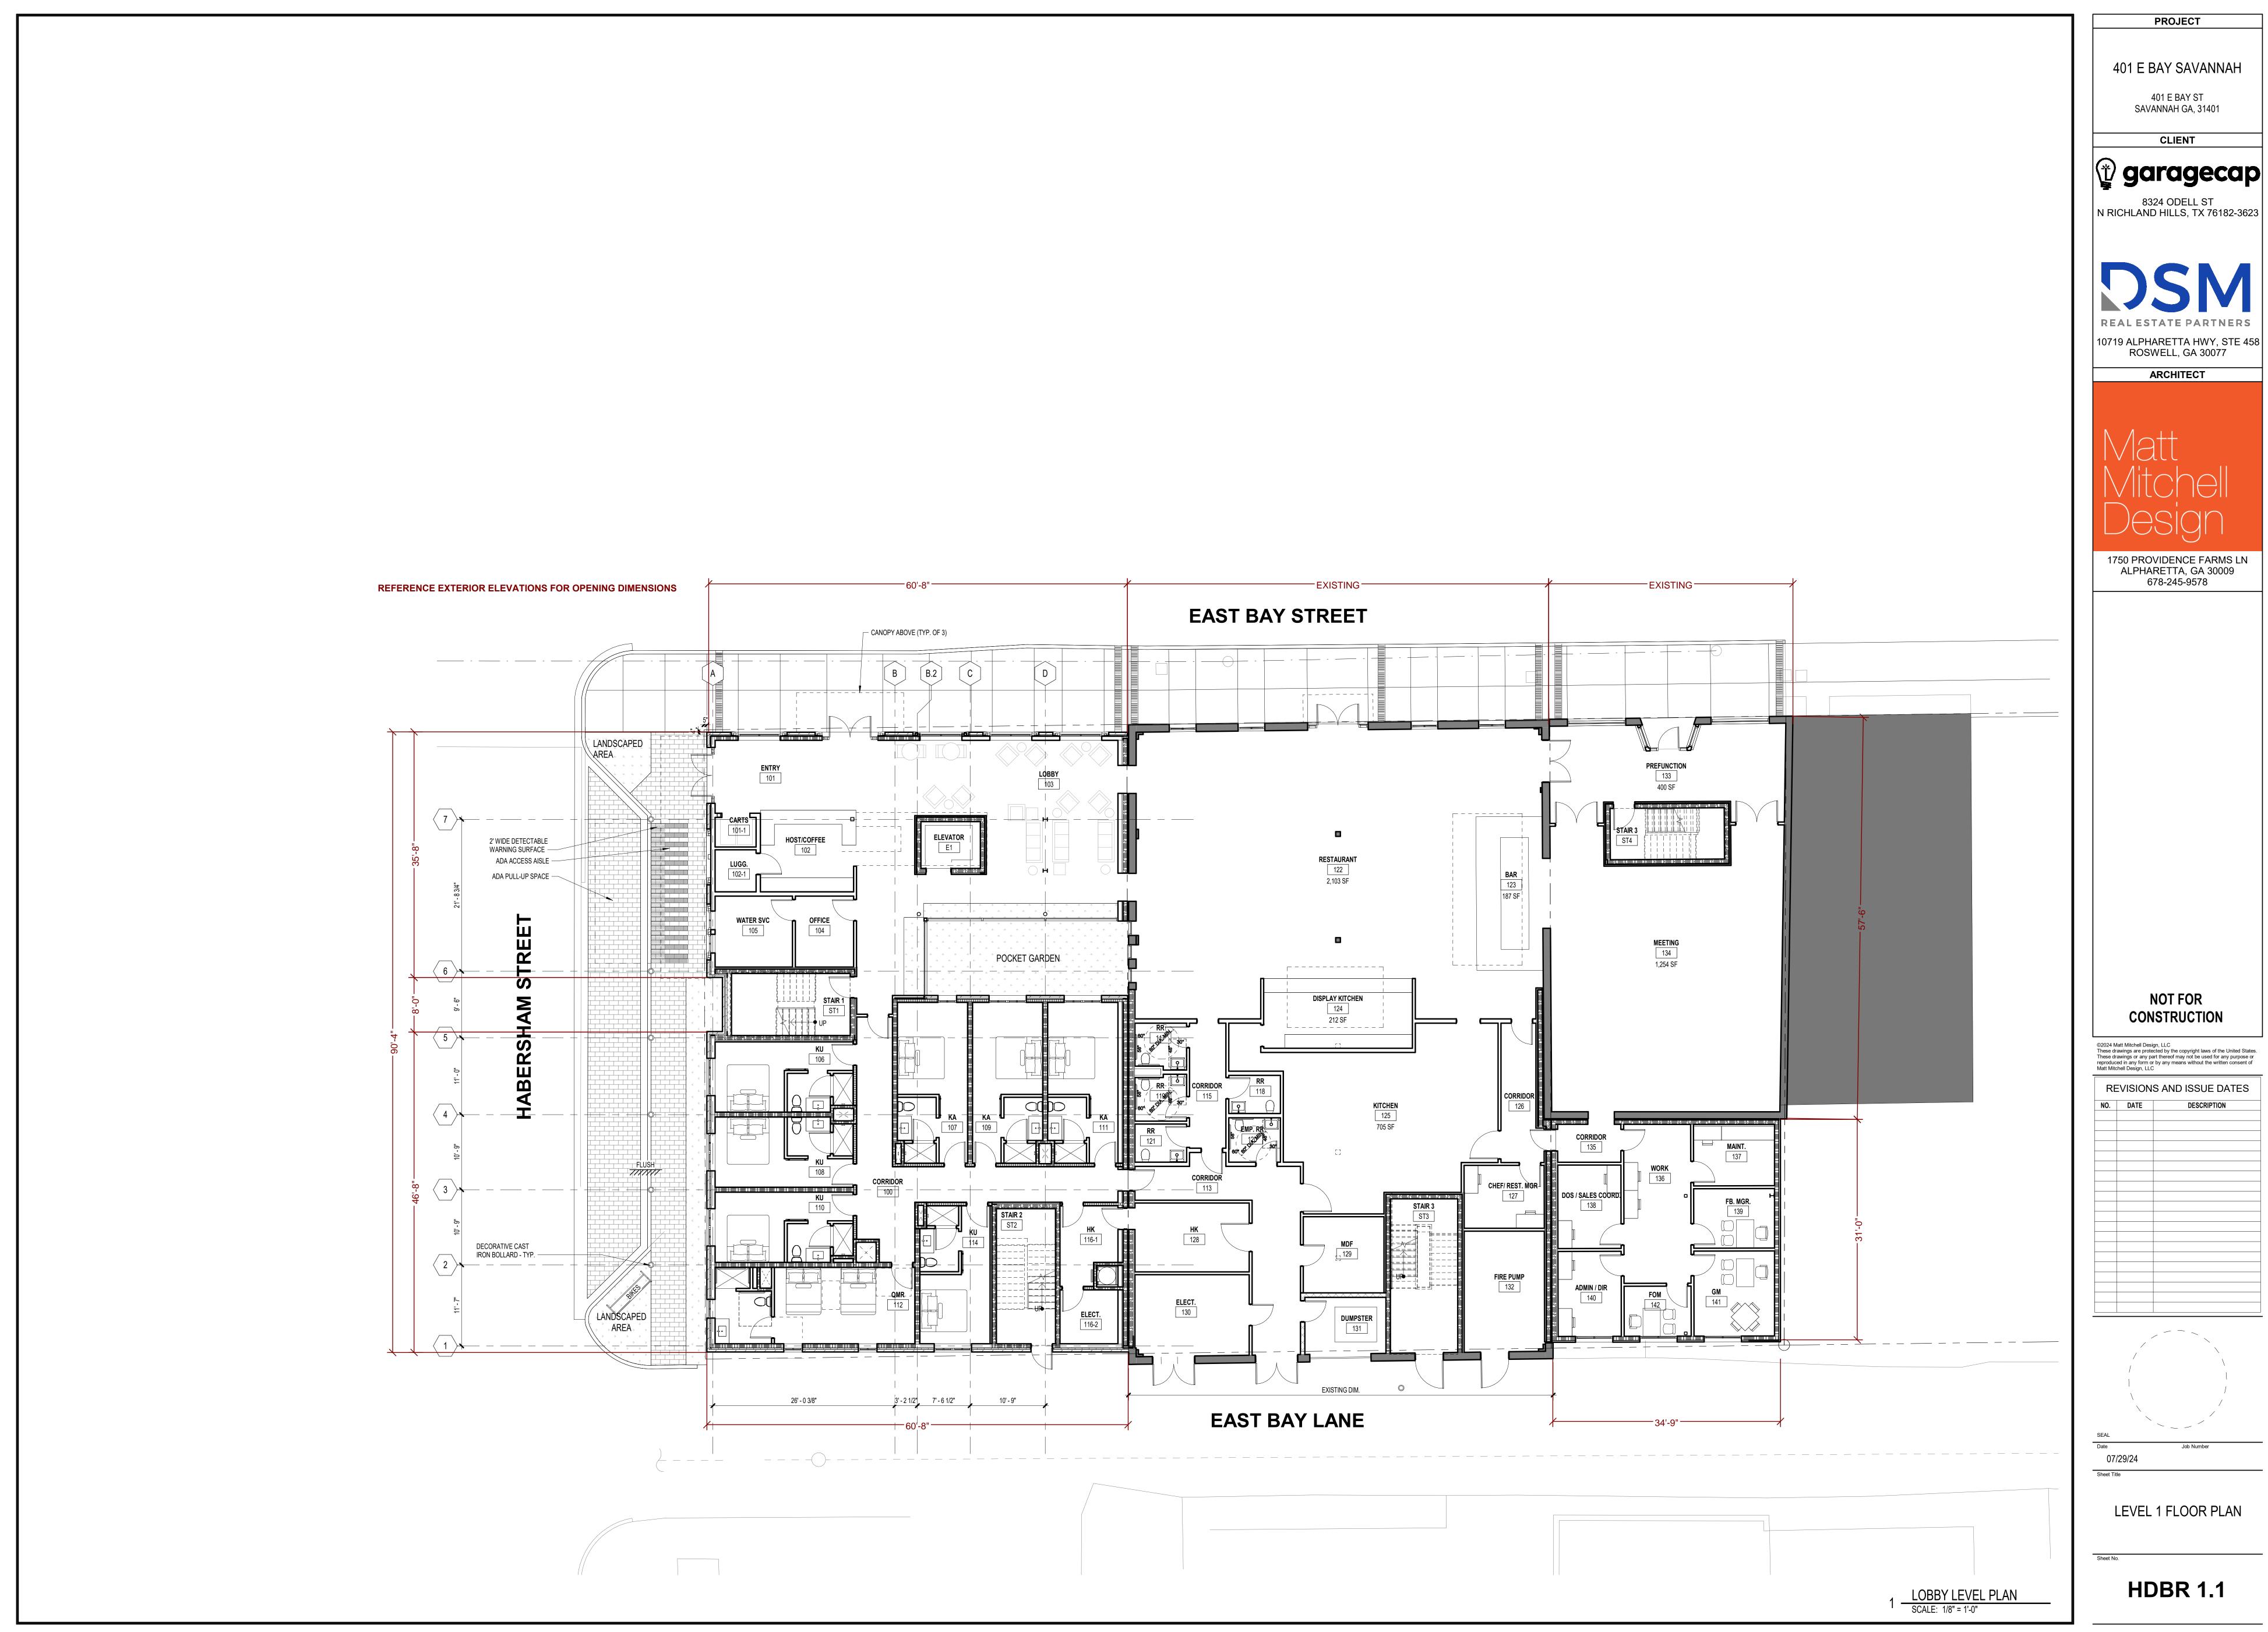

TREE LAWN -

WATER SERVICE —

TREE LAWN

10'-0" LOADING 5'-0" WALK

DESCRIPTION

LEVEL 1 FLOOR PLAN

401 E BAY SAVANNAH

401 E BAY ST SAVANNAH GA, 31401