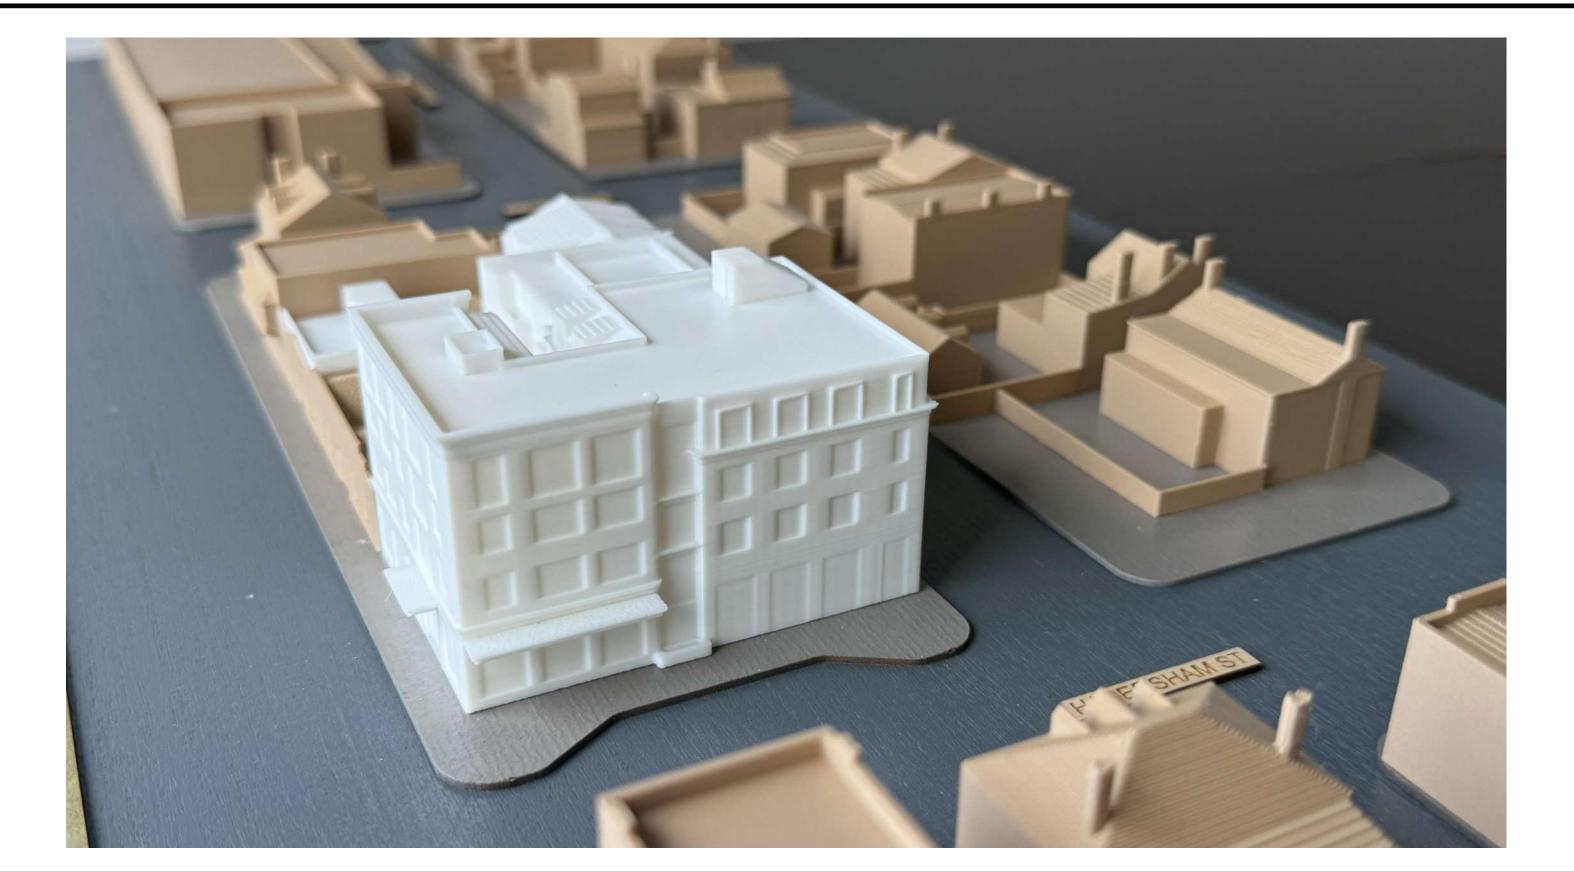

MODEL PHOTOGRAPHS

PROJECT NUMBER: 202410

SCALE:

REVIEWED BY: **HDBR 6.1** 

1 SITE HDBR 6.1

1 EAST BAY STREET VIEWING WEST

PERSPECTIVE VIEW - BAY STREET

PERSPECTIVE VIEW - BAY STREET VIEWING WEST

5 PERSPECTIVE VIEW - BIRD'S EYE

1 HDBR 6.2

HANSEN Established 1945

24 Drayton Street, 9TH Floor | Savannah, Georgia 31401 P 912.234.8056 | www.hansensavannah.com

NEW CONSTRUCTION, RENOVATION AND ADDITIONS TO 401-409 EAST BAY STREET, SAVANNAH, GEORGIA, 31401

2 PERSPECTIVE VIEW - BAY AND HABERSHAM STREET HDBR 6.2

4 PERSPECTIVE VIEW - HABERSHAM STREET AND BAY LANE

RENDERINGS

REVISIONS

This Drawing is the property of Hansen Architects, P.C. and is not to be reproduced or copied in whole or in part. It is not to be used on any other project and is to be returned on request.