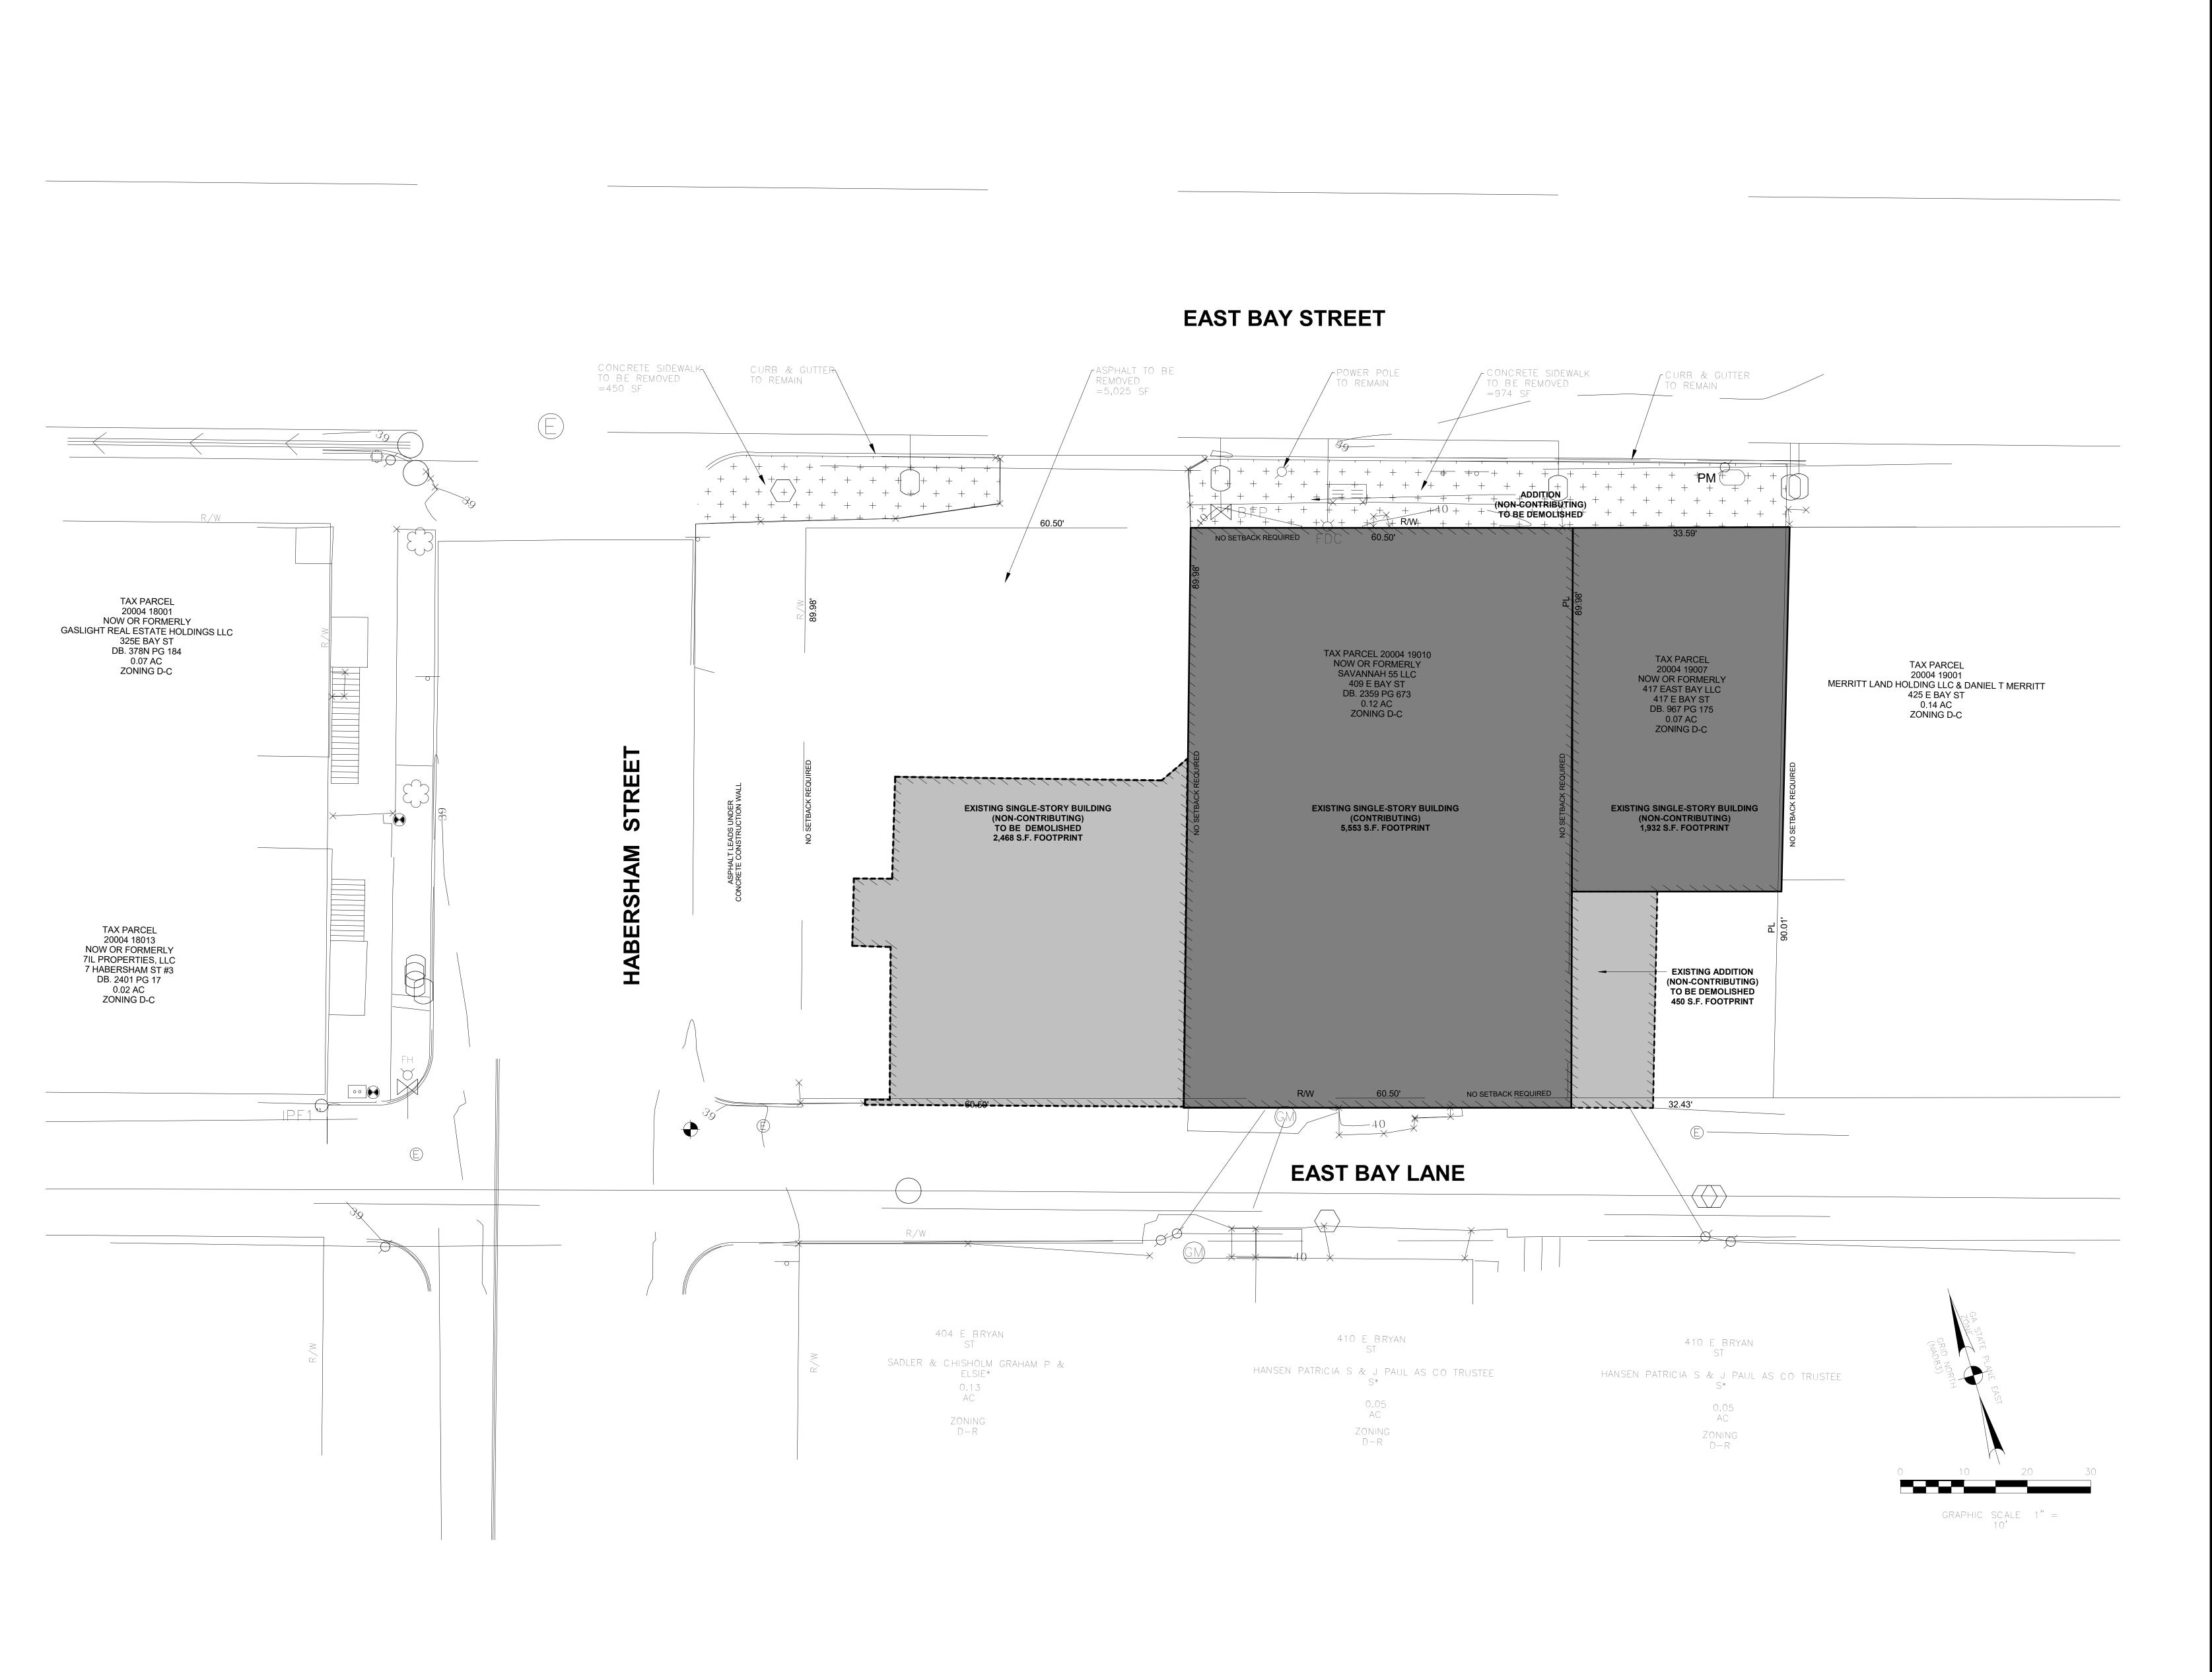

#### WRITTEN PROJECT DESCRIPTION:

THIS PROJECT CONSIST OF THE REDEVELOPMENT OF 401 AND 409 EAST BAY STREET. 401 BAY STREET IS OCCUPIED WITH TWO EXISTING BUILDINGS ON A SINGLE PARCELS. THE SINGLE STORY BUILDING TO THE WEST (REFERENCED AS BUILDING 'A') WAS CONSTRUCTED BETWEEN 1954 AND 1973. IT IS LISTED AS A NON-CONTRIBUTING TO THE HISTORIC LANDMARK DISTRICT. IT IS PROPOSED THAT THIS BUILDING BE DEMOLISHED IN ITS ENTIRETY AND A NEW FOUR-STORY BUILDING BE CONSTRUCTED IN ITS PLACE.

THE SECOND BUILDING (BUILDING 'B') WAS CONSTRUCTED BETWEEN 1888 AND 1898 AND IS LISTED AS A CONTRIBUTING BUILDING. IT IS A SINGLE-STORY COMMERCIAL WAREHOÙSE BUILDING CONSTRUCTED OF BRICK MASONRY AND HEAVY TIMBER FRAMING. IT IS PROPOSED THAT A NEW TWO-STORY ADDITION BE ADDED TO THE REAR OF THE BUILDING.

409 BAY STREET IS A SEPARATE PARCEL OCCUPIED WITH AN EXISTING ONE-STORY COMMERCIAL WAREHOUSE. IT IS CONSTRUCTED OF BRICK MASONRY, STEEL TRUSSES, AND WOOD ROOF DECKING. THE BUILDING WAS CONSTRUCTED PRIOR TO 1937. A CONCRETE BLOCK AND WOOD FRAME ADDITION HAS BEEN ADDED OFF BAY LANE. IT IS PROPOSED THAT THE ADDITION BE REMOVED, THE ORIGINAL BUILDING AND CLERESTORY BE RESTORED, AND A NEW ROOF TERRACE WITH STAIR ACCESS BE ADDED TO THE FRONT OF THE BUILDING. A NEW THREE-STORY BUILDING IS PROPOSED IN THE LOCATION OF THE REMOVED ADDITION.

AS PART OF THE DEVELOPEMENT THE PETITIONER IS REQUESTING TO SUBDIVIDE LOT 2004 19006 BACK INTO (2) PARCELS, RESTORING THE PREVIOUSLY COMBINED PARCELS, 20004 19006 AND 20004 19007.

A DEVELOPEMENTAL HISTORY OF 401-409 EAST BAY STREET, COMPLETED BY ETHOS PRESERVATION CONSULTANTS, HAS BEEN INCLUDED IN THE APPLICATION FOR REFERENCE.

### LOT COVERAGE PERCENTAGE:

PARCEL 'A' PARCEL 'B'

- TOTAL LOT: 5,452 S.F. EXISTING: 2,468 S.F.
- PROPOSED: 5,004 S.F. TOTAL LOT COVERAGE: 91%
- - TOTAL LOT: 5,437 S.F. EXISTING: 5,553 S.F.

TOTAL LOT COVERAGE: 102%

- PROPOSED: 5,553 S.F.
- TOTAL LOT: 2,970 S.F.

PARCEL 'C'

 EXISTING: 2,382 S.F. PROPOSED: 2,927 S.F. TOTAL LOT COVERAGE: 98%

SALOON AND BOARDING HOUSE **MACHINE SHOP** 

1884

SALOON BAY VIEW HOTEL VACANT 

1888

PROJECT NUMBER: 202410 REVIEWED BY:

TAX PARCEL 20004 18001 NOW OR FORMERLY GASLIGHT REAL ESTATE HOLDINGS LLC

325E BAY ST DB. 378N PG 184

0.07 AC ZONING D-C

TAX PARCEL
20004 18013
NOW OR FORMERLY
7IL PROPERTIES, LLC
7 HABERSHAM ST #3
DB. 2401 PG 17
0.02 AC
ZONING D-C