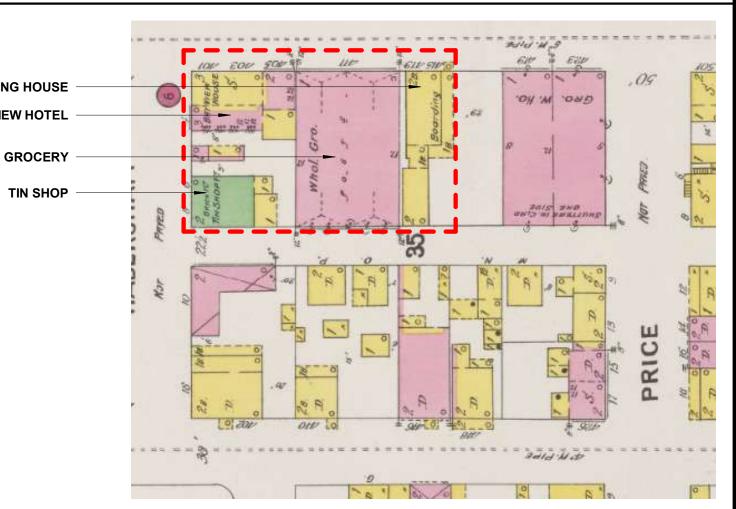

#### WRITTEN PROJECT DESCRIPTION:

THIS PROJECT CONSIST OF THE REDEVELOPMENT OF 401 AND 409 EAST BAY STREET. 401 BAY STREET IS OCCUPIED WITH TWO EXISTING BUILDINGS ON A SINGLE PARCELS. THE SINGLE STORY BUILDING TO THE WEST (REFERENCED AS BUILDING 'A') WAS CONSTRUCTED BETWEEN 1954 AND 1973. IT IS LISTED AS A NON-CONTRIBUTING TO THE HISTORIC LANDMARK DISTRICT. IT IS PROPOSED THAT THIS BUILDING BE DEMOLISHED IN ITS ENTIRETY AND A NEW FOUR-STORY BUILDING BE CONSTRUCTED IN ITS PLACE.

THE SECOND BUILDING (BUILDING 'B') WAS CONSTRUCTED BETWEEN 1888 AND 1898 AND IS LISTED AS A CONTRIBUTING BUILDING. IT IS A SINGLE-STORY COMMERCIAL WAREHOÙSE BUILDING CONSTRUCTED OF BRICK MASONRY AND HEAVY TIMBER FRAMING. IT IS PROPOSED THAT A NEW TWO-STORY ADDITION BE ADDED TO THE REAR OF THE BUILDING.

409 BAY STREET IS A SEPARATE PARCEL OCCUPIED WITH AN EXISTING ONE-STORY COMMERCIAL WAREHOUSE. IT IS CONSTRUCTED OF BRICK MASONRY, STEEL TRUSSES, AND WOOD ROOF DECKING. THE BUILDING WAS CONSTRUCTED PRIOR TO 1937. A CONCRETE BLOCK AND WOOD FRAME ADDITION HAS BEEN ADDED OFF BAY LANE. IT IS PROPOSED THAT THE ADDITION BE REMOVED, THE ORIGINAL BUILDING AND CLERESTORY BE RESTORED, AND A NEW ROOF TERRACE WITH STAIR ACCESS BE ADDED TO THE FRONT OF THE BUILDING. A NEW THREE-STORY BUILDING IS PROPOSED IN THE LOCATION OF THE REMOVED ADDITION.

AS PART OF THE DEVELOPEMENT THE PETITIONER IS REQUESTING TO SUBDIVIDE LOT 2004 19006 BACK INTO (2) PARCELS, RESTORING THE PREVIOUSLY COMBINED PARCELS, 20004 19006 AND 20004 19007.

A DEVELOPEMENTAL HISTORY OF 401-409 EAST BAY STREET, COMPLETED BY ETHOS PRESERVATION CONSULTANTS, HAS BEEN INCLUDED IN THE APPLICATION FOR REFERENCE.