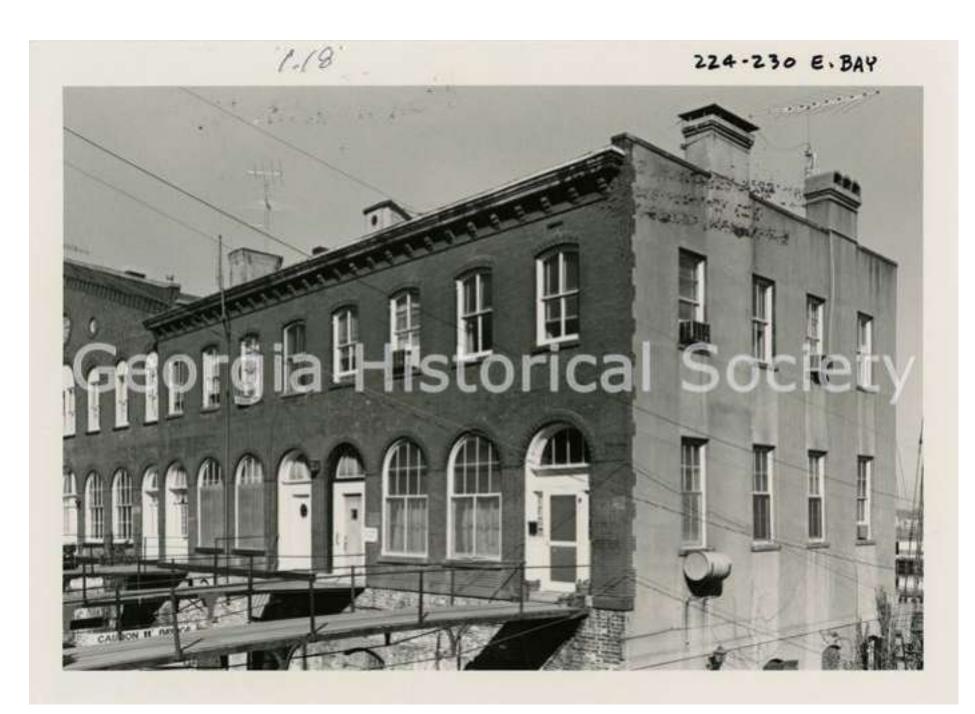

AS PART OF THE DEVELOPEMENT THE PETITIONER IS REQUESTING TO SUBDIVIDE LOT 2004 19006 BACK INTO (2) PARCELS, RESTORING THE PREVIOUSLY COMBINED PARCELS, 20004 19006 AND 20004 19007.

A DEVELOPEMENTAL HISTORY OF 401-409 EAST BAY STREET, COMPLETED BY ETHOS PRESERVATION CONSULTANTS, HAS BEEN INCLUDED IN THE APPLICATION FOR REFERENCE.