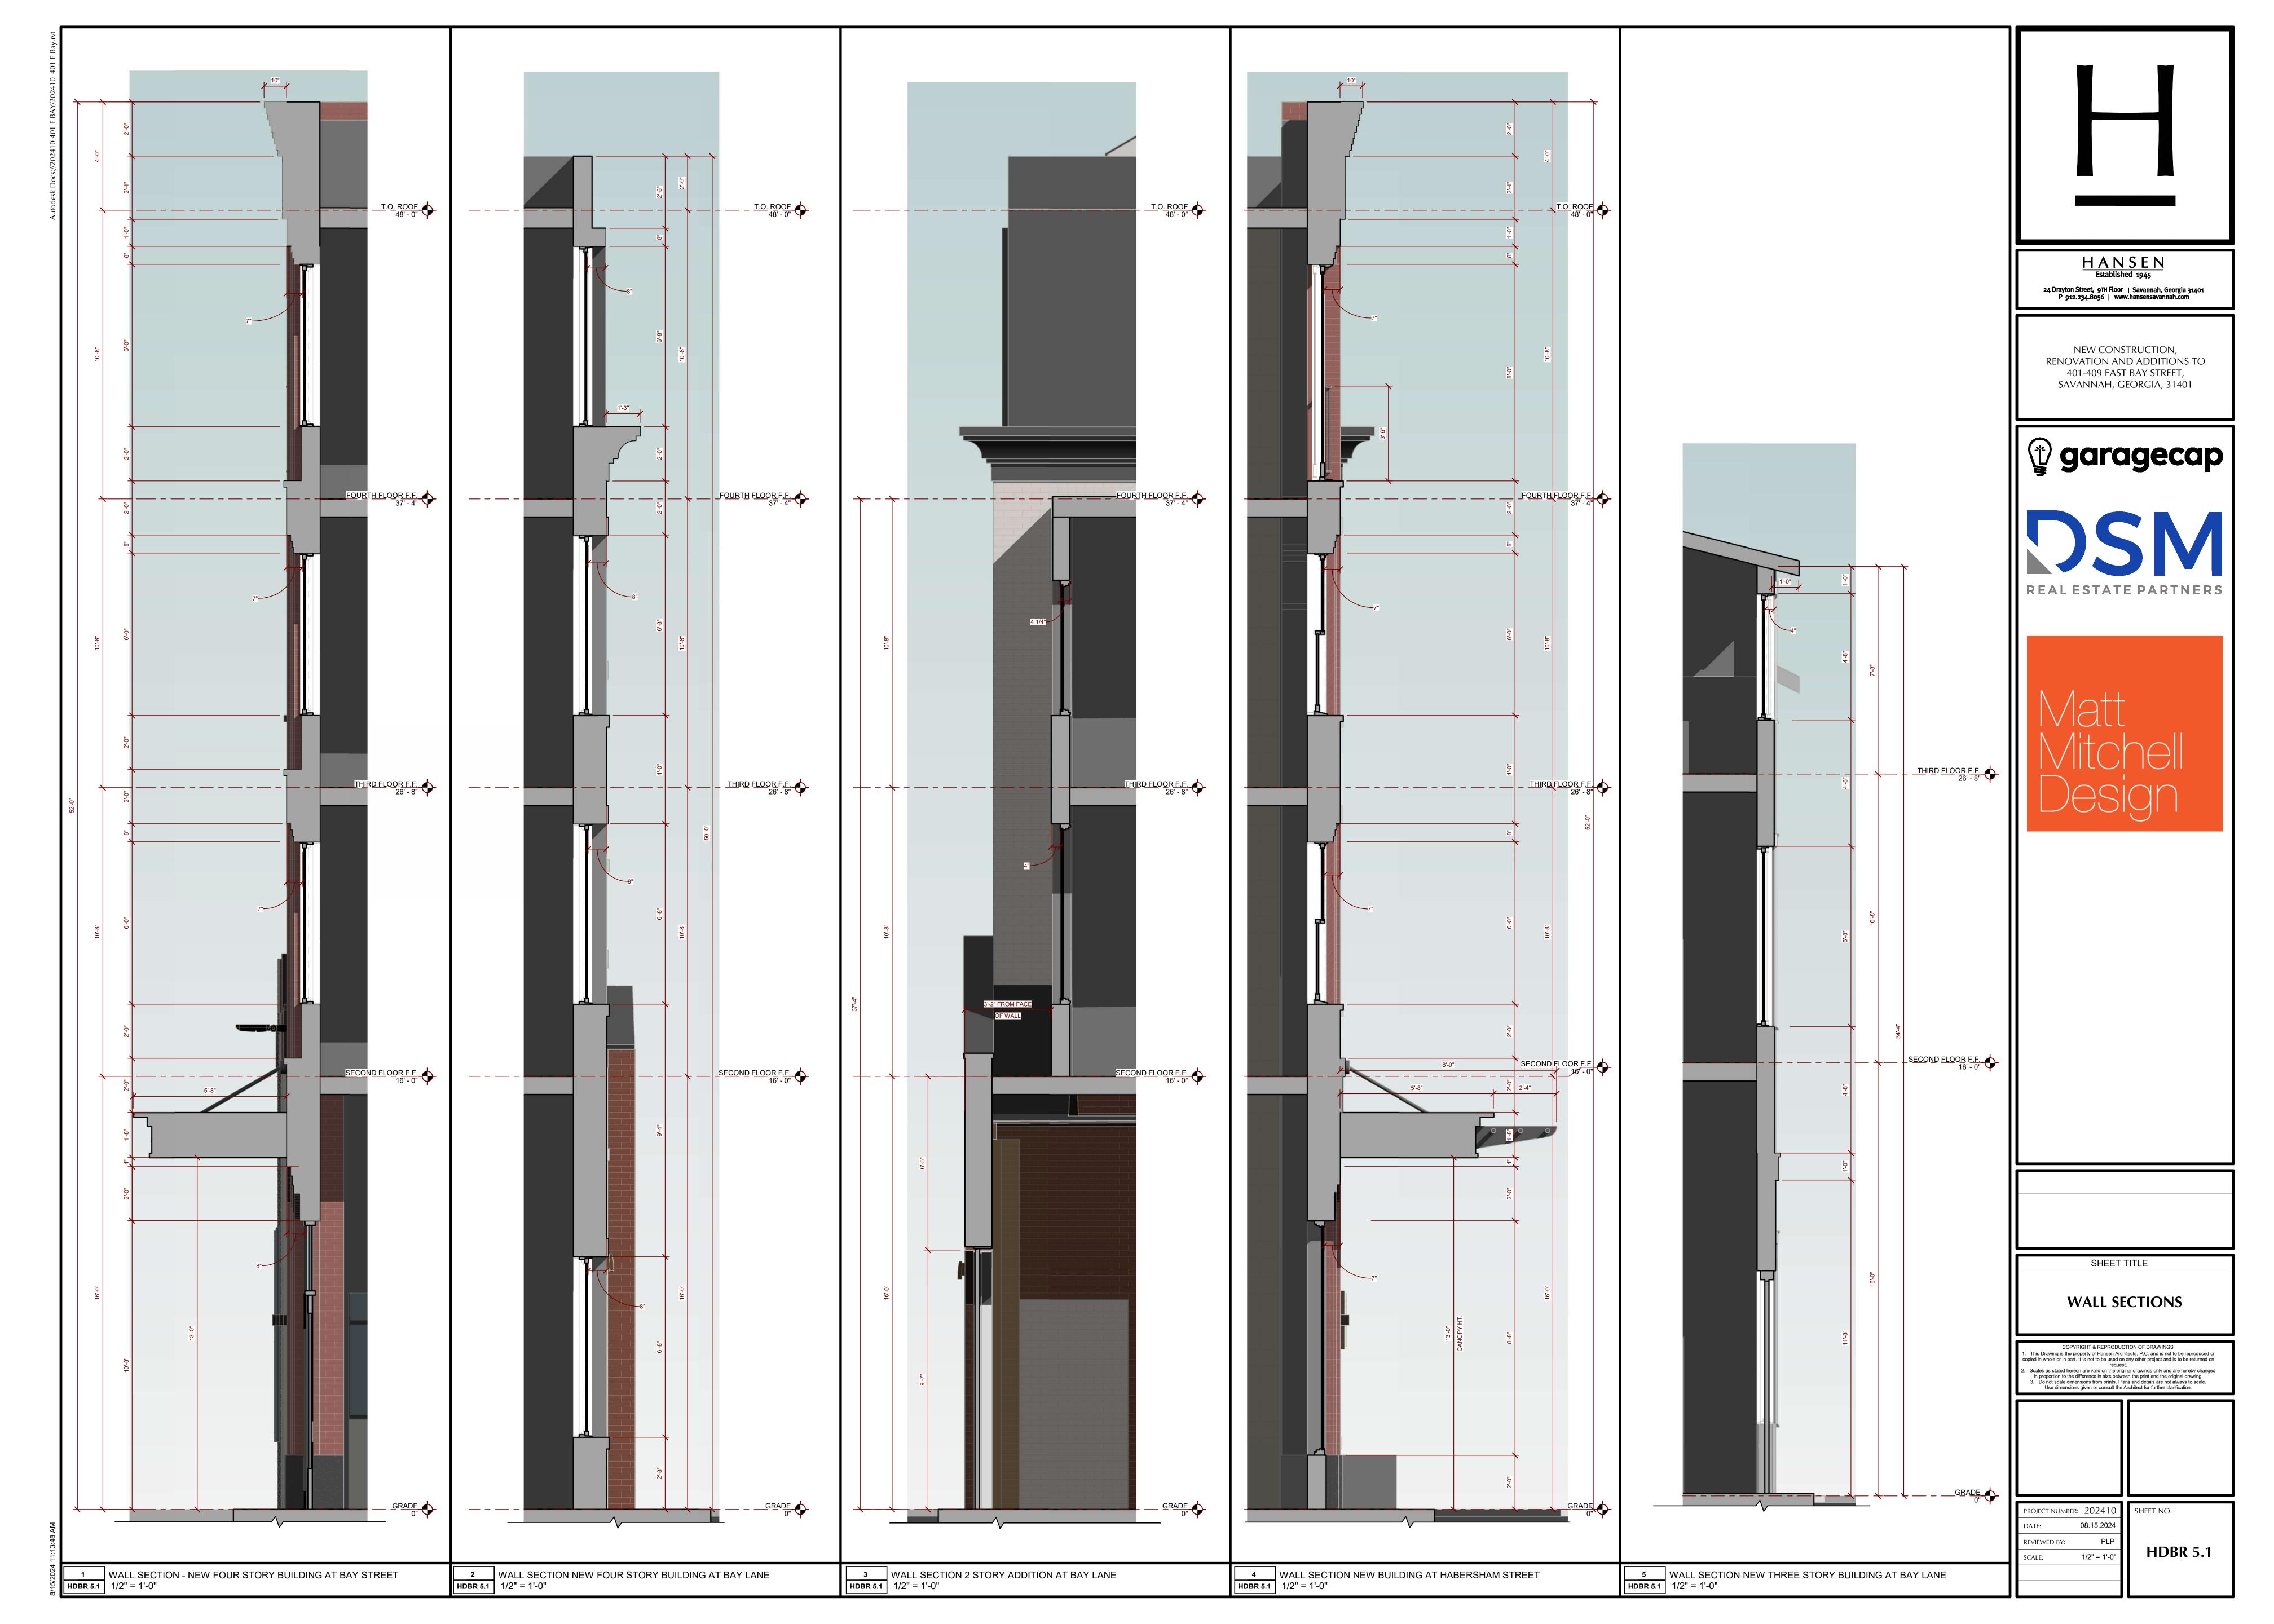

#### WRITTEN PROJECT DESCRIPTION:

THIS PROJECT CONSIST OF THE REDEVELOPMENT OF 401 AND 409 EAST BAY STREET. 401 BAY STREET IS OCCUPIED WITH TWO EXISTING BUILDINGS ON A SINGLE PARCELS. THE SINGLE STORY BUILDING TO THE WEST (REFERENCED AS BUILDING 'A') WAS CONSTRUCTED BETWEEN 1954 AND 1973. IT IS LISTED AS A NON-CONTRIBUTING TO THE HISTORIC LANDMARK DISTRICT. IT IS PROPOSED THAT THIS BUILDING BE DEMOLISHED IN ITS ENTIRETY AND A NEW FOUR-STORY BUILDING BE CONSTRUCTED IN ITS PLACE.

THE SECOND BUILDING (BUILDING 'B') WAS CONSTRUCTED BETWEEN 1888 AND 1898 AND IS LISTED AS A CONTRIBUTING BUILDING. IT IS A SINGLE-STORY COMMERCIAL WAREHOÙSE BUILDING CONSTRUCTED OF BRICK MASONRY AND HEAVY TIMBER FRAMING. IT IS PROPOSED THAT A NEW TWO-STORY ADDITION BE ADDED TO THE REAR OF THE BUILDING.

409 BAY STREET IS A SEPARATE PARCEL OCCUPIED WITH AN EXISTING ONE-STORY COMMERCIAL WAREHOUSE. IT IS CONSTRUCTED OF BRICK MASONRY, STEEL TRUSSES, AND WOOD ROOF DECKING. THE BUILDING WAS CONSTRUCTED PRIOR TO 1937. A CONCRETE BLOCK AND WOOD FRAME ADDITION HAS BEEN ADDED OFF BAY LANE. IT IS PROPOSED THAT THE ADDITION BE REMOVED, THE ORIGINAL BUILDING AND CLERESTORY BE RESTORED, AND A NEW ROOF TERRACE WITH STAIR ACCESS BE ADDED TO THE FRONT OF THE BUILDING. A NEW THREE-STORY BUILDING IS PROPOSED IN THE LOCATION OF THE REMOVED ADDITION.