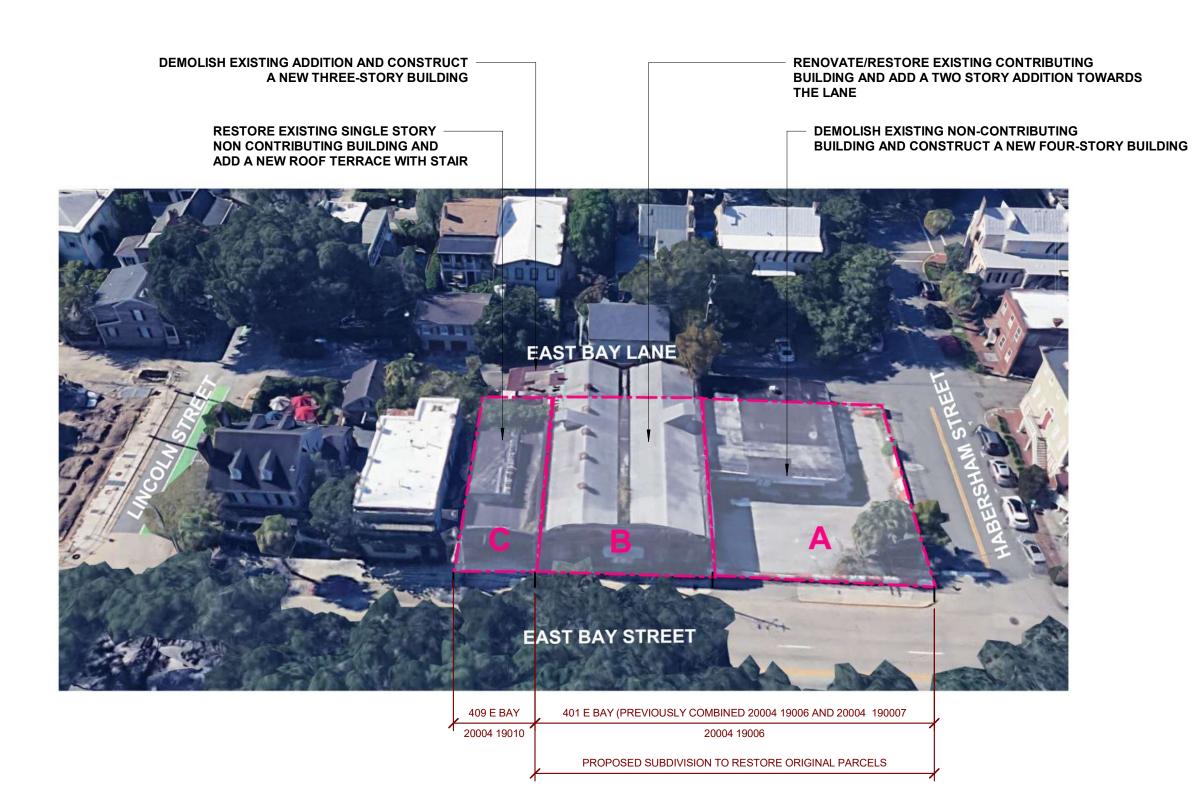

#### WRITTEN PROJECT DESCRIPTION:

THIS PROJECT CONSIST OF THE REDEVELOPMENT OF 401 AND 409 EAST BAY STREET. 401 BAY STREET IS OCCUPIED WITH TWO EXISTING BUILDINGS ON A SINGLE PARCELS. THE SINGLE STORY BUILDING TO THE WEST (REFERENCED AS BUILDING 'A') WAS CONSTRUCTED BETWEEN 1954 AND 1973. IT IS LISTED AS A NON-CONTRIBUTING TO THE HISTORIC LANDMARK DISTRICT. IT IS PROPOSED THAT THIS BUILDING BE DEMOLISHED IN ITS ENTIRETY AND A NEW FOUR-STORY BUILDING BE CONSTRUCTED IN ITS PLACE.

THE SECOND BUILDING (BUILDING 'B') WAS CONSTRUCTED BETWEEN 1888 AND 1898 AND IS LISTED AS A CONTRIBUTING BUILDING. IT IS A SINGLE-STORY COMMERCIAL WAREHOÙSE BUILDING CONSTRUCTED OF BRICK MASONRY AND HEAVY TIMBER FRAMING. IT IS PROPOSED THAT A NEW TWO-STORY ADDITION BE ADDED TO THE REAR OF THE BUILDING.

409 BAY STREET IS A SEPARATE PARCEL OCCUPIED WITH AN EXISTING ONE-STORY COMMERCIAL WAREHOUSE. IT IS CONSTRUCTED OF BRICK MASONRY, STEEL TRUSSES, AND WOOD ROOF DECKING. THE BUILDING WAS CONSTRUCTED PRIOR TO 1937. A CONCRETE BLOCK AND WOOD FRAME ADDITION HAS BEEN ADDED OFF BAY LANE. IT IS PROPOSED THAT THE ADDITION BE REMOVED, THE ORIGINAL BUILDING AND CLERESTORY BE RESTORED, AND A NEW ROOF TERRACE WITH STAIR ACCESS BE ADDED TO THE FRONT OF THE BUILDING. A NEW THREE-STORY BUILDING IS PROPOSED IN THE LOCATION OF THE REMOVED ADDITION.

AS PART OF THE DEVELOPEMENT THE PETITIONER IS REQUESTING TO SUBDIVIDE LOT 2004 19006 BACK INTO (2) PARCELS, RESTORING THE PREVIOUSLY COMBINED PARCELS, 20004 19006 AND 20004 19007.

A DEVELOPEMENTAL HISTORY OF 401-409 EAST BAY STREET, COMPLETED BY ETHOS PRESERVATION CONSULTANTS, HAS BEEN INCLUDED IN THE APPLICATION FOR REFERENCE.