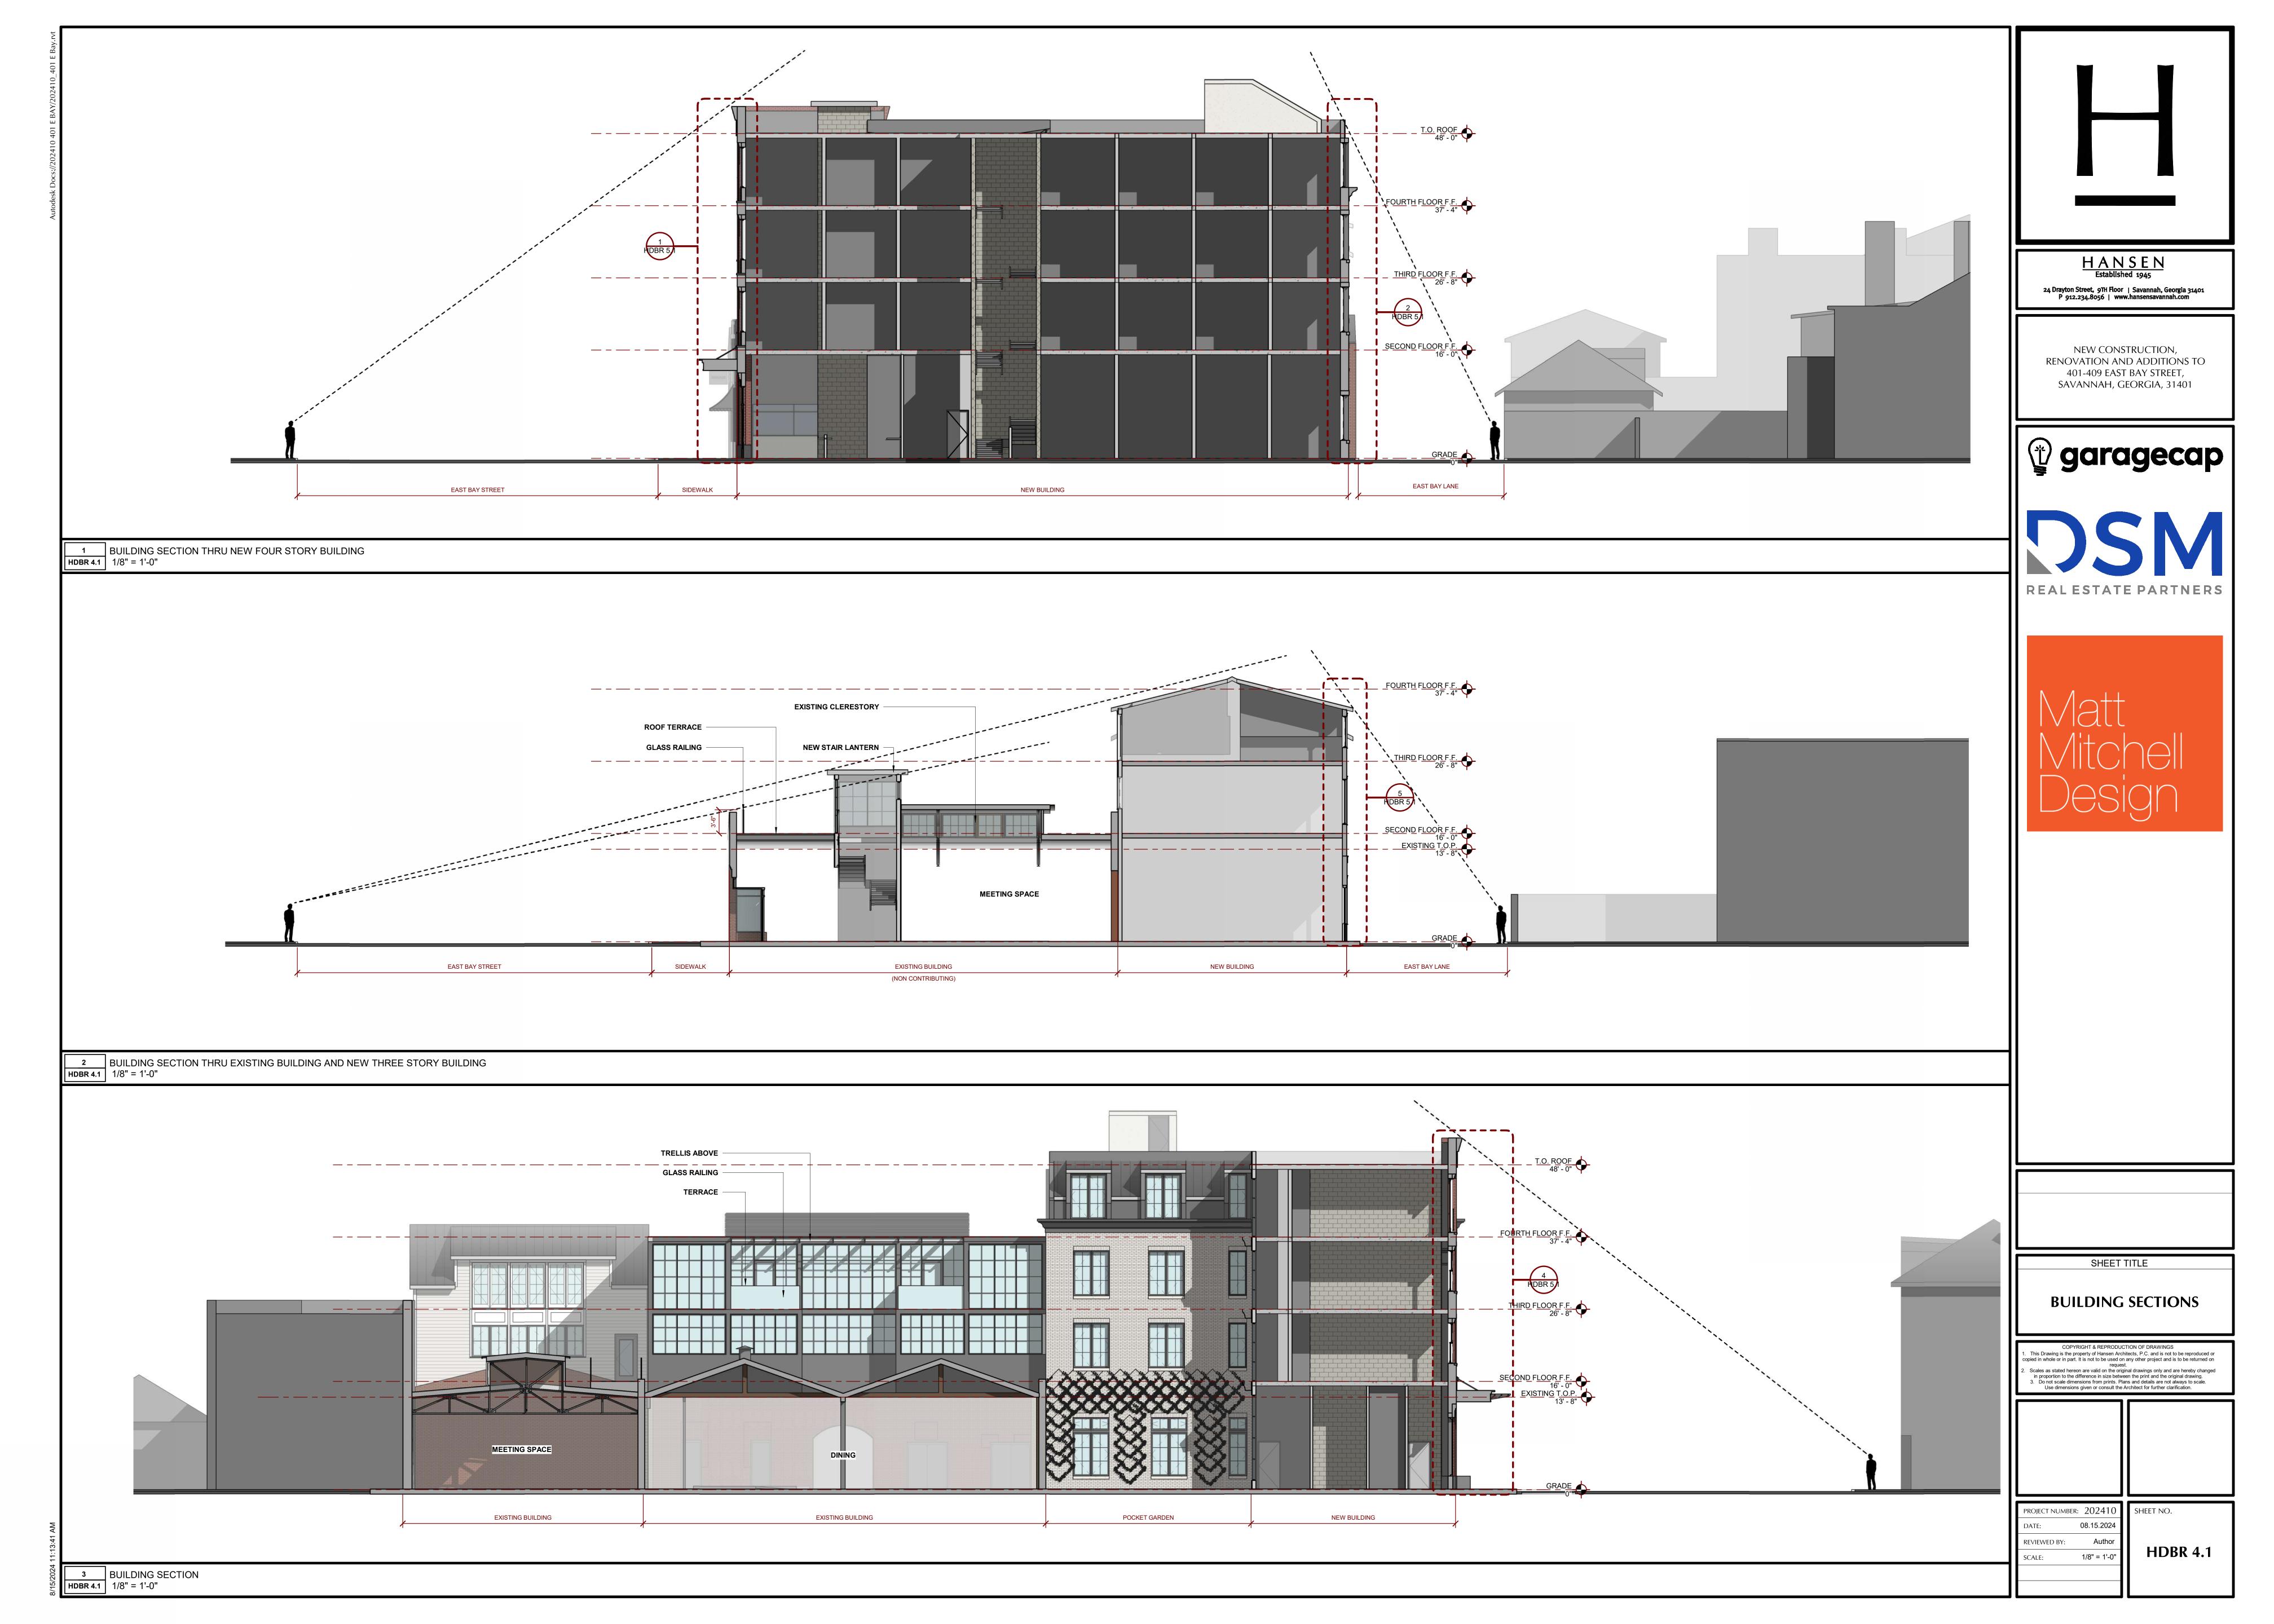

#### WRITTEN PROJECT DESCRIPTION:

THIS PROJECT CONSIST OF THE REDEVELOPMENT OF 401 AND 409 EAST BAY STREET. 401 BAY STREET IS OCCUPIED WITH TWO EXISTING BUILDINGS ON A SINGLE PARCELS. THE SINGLE STORY BUILDING TO THE WEST (REFERENCED AS BUILDING 'A') WAS CONSTRUCTED BETWEEN 1954 AND 1973. IT IS LISTED AS A NON-CONTRIBUTING TO THE HISTORIC LANDMARK DISTRICT. IT IS PROPOSED THAT THIS BUILDING BE DEMOLISHED IN ITS ENTIRETY AND A NEW FOUR-STORY BUILDING BE CONSTRUCTED IN ITS PLACE.

THE SECOND BUILDING (BUILDING 'B') WAS CONSTRUCTED BETWEEN 1888 AND 1898 AND IS LISTED AS A CONTRIBUTING BUILDING. IT IS A SINGLE-STORY COMMERCIAL WAREHOÙSE BUILDING CONSTRUCTED OF BRICK MASONRY AND HEAVY TIMBER FRAMING. IT IS PROPOSED THAT A NEW TWO-STORY ADDITION BE ADDED TO THE REAR OF THE BUILDING.

409 BAY STREET IS A SEPARATE PARCEL OCCUPIED WITH AN EXISTING ONE-STORY COMMERCIAL WAREHOUSE. IT IS CONSTRUCTED OF BRICK MASONRY, STEEL TRUSSES, AND WOOD ROOF DECKING. THE BUILDING WAS CONSTRUCTED PRIOR TO 1937. A CONCRETE BLOCK AND WOOD FRAME ADDITION HAS BEEN ADDED OFF BAY LANE. IT IS PROPOSED THAT THE ADDITION BE REMOVED, THE ORIGINAL BUILDING AND CLERESTORY BE RESTORED, AND A NEW ROOF TERRACE WITH STAIR ACCESS BE ADDED TO THE FRONT OF THE BUILDING. A NEW THREE-STORY BUILDING IS PROPOSED IN THE LOCATION OF THE REMOVED ADDITION.