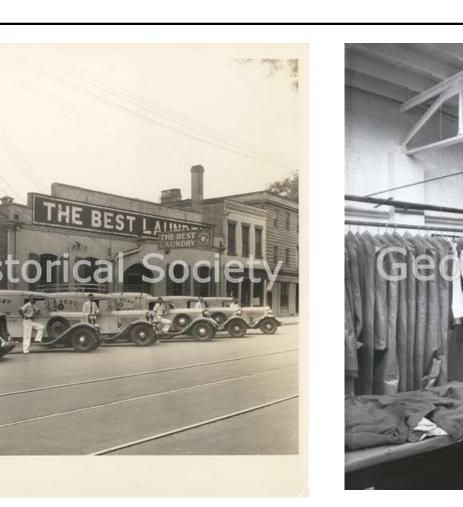

#### WRITTEN PROJECT DESCRIPTION:

THIS PROJECT CONSIST OF THE REDEVELOPMENT OF 401 AND 409 EAST BAY STREET. 401 BAY STREET IS OCCUPIED WITH TWO EXISTING BUILDINGS ON A SINGLE PARCELS. THE SINGLE STORY BUILDING TO THE WEST (REFERENCED AS BUILDING 'A') WAS CONSTRUCTED BETWEEN 1954 AND 1973. IT IS LISTED AS A NON-CONTRIBUTING TO THE HISTORIC LANDMARK DISTRICT. IT IS PROPOSED THAT THIS BUILDING BE DEMOLISHED IN ITS ENTIRETY AND A NEW FOUR-STORY BUILDING BE CONSTRUCTED IN ITS PLACE.

THE SECOND BUILDING (BUILDING 'B') WAS CONSTRUCTED BETWEEN 1888 AND 1898 AND IS LISTED AS A CONTRIBUTING BUILDING. IT IS A SINGLE-STORY COMMERCIAL WAREHOÙSE BUILDING CONSTRUCTED OF BRICK MASONRY AND HEAVY TIMBER FRAMING. IT IS PROPOSED THAT A NEW TWO-STORY ADDITION BE ADDED TO THE REAR OF THE BUILDING.

409 BAY STREET IS A SEPARATE PARCEL OCCUPIED WITH AN EXISTING ONE-STORY COMMERCIAL WAREHOUSE. IT IS CONSTRUCTED OF BRICK MASONRY, STEEL TRUSSES, AND WOOD ROOF DECKING. THE BUILDING WAS CONSTRUCTED PRIOR TO 1937. A CONCRETE BLOCK AND WOOD FRAME ADDITION HAS BEEN ADDED OFF BAY LANE. IT IS PROPOSED THAT THE ADDITION BE REMOVED, THE ORIGINAL BUILDING AND CLERESTORY BE RESTORED, AND A NEW ROOF TERRACE WITH STAIR ACCESS BE ADDED TO THE FRONT OF THE BUILDING. A NEW THREE-STORY BUILDING IS PROPOSED IN THE LOCATION OF THE REMOVED ADDITION.

AS PART OF THE DEVELOPEMENT THE PETITIONER IS REQUESTING TO SUBDIVIDE LOT 2004 19006 BACK INTO (2) PARCELS, RESTORING THE PREVIOUSLY COMBINED PARCELS, 20004 19006 AND 20004 19007.

A DEVELOPEMENTAL HISTORY OF 401-409 EAST BAY STREET, COMPLETED BY ETHOS PRESERVATION CONSULTANTS, HAS BEEN INCLUDED IN THE APPLICATION FOR REFERENCE.