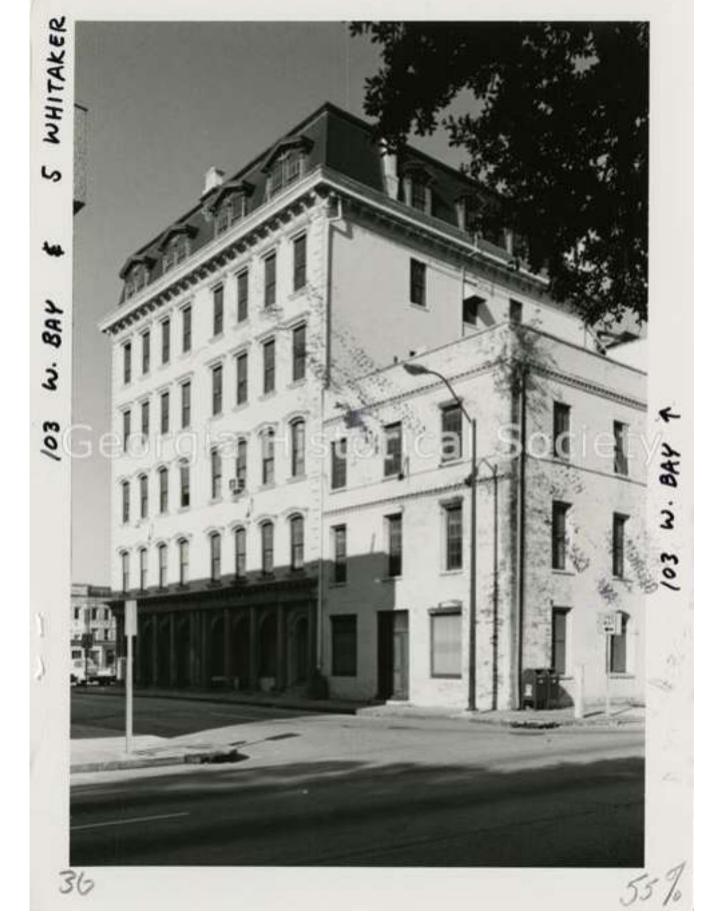

#### WRITTEN PROJECT DESCRIPTION:

THIS PROJECT CONSIST OF THE REDEVELOPMENT OF 401 AND 409 EAST BAY STREET. 401 BAY STREET IS OCCUPIED WITH TWO EXISTING BUILDINGS ON A SINGLE PARCELS. THE SINGLE STORY BUILDING TO THE WEST (REFERENCED AS BUILDING 'A') WAS CONSTRUCTED BETWEEN 1954 AND 1973. IT IS LISTED AS A NON-CONTRIBUTING TO THE HISTORIC LANDMARK DISTRICT. IT IS PROPOSED THAT THIS BUILDING BE DEMOLISHED IN ITS ENTIRETY AND A NEW FOUR-STORY BUILDING BE CONSTRUCTED IN ITS PLACE.

THE SECOND BUILDING (BUILDING 'B') WAS CONSTRUCTED BETWEEN 1888 AND 1898 AND IS LISTED AS A CONTRIBUTING BUILDING. IT IS A SINGLE-STORY COMMERCIAL WAREHOÙSE BUILDING CONSTRUCTED OF BRICK MASONRY AND HEAVY TIMBER FRAMING. IT IS PROPOSED THAT A NEW TWO-STORY ADDITION BE ADDED TO THE REAR OF THE BUILDING.

409 BAY STREET IS A SEPARATE PARCEL OCCUPIED WITH AN EXISTING ONE-STORY COMMERCIAL WAREHOUSE. IT IS CONSTRUCTED OF BRICK MASONRY, STEEL TRUSSES, AND WOOD ROOF DECKING. THE BUILDING WAS CONSTRUCTED PRIOR TO 1937. A CONCRETE BLOCK AND WOOD FRAME ADDITION HAS BEEN ADDED OFF BAY LANE. IT IS PROPOSED THAT THE ADDITION BE REMOVED, THE ORIGINAL BUILDING AND CLERESTORY BE RESTORED, AND A NEW ROOF TERRACE WITH STAIR ACCESS BE ADDED TO THE FRONT OF THE BUILDING. A NEW THREE-STORY BUILDING IS PROPOSED IN THE LOCATION OF THE REMOVED ADDITION.