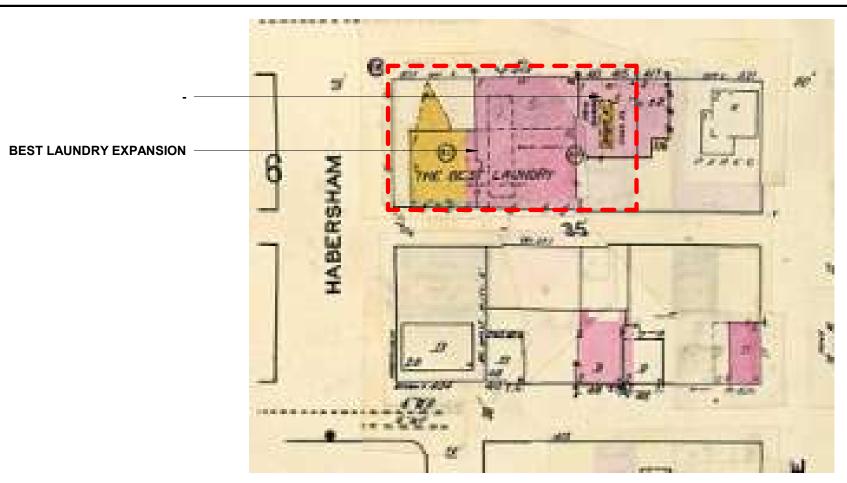

#### WRITTEN PROJECT DESCRIPTION:

THIS PROJECT CONSIST OF THE REDEVELOPMENT OF 401 AND 409 EAST BAY STREET. 401 BAY STREET IS OCCUPIED WITH TWO EXISTING BUILDINGS ON A SINGLE PARCELS. THE SINGLE STORY BUILDING TO THE WEST (REFERENCED AS BUILDING 'A') WAS CONSTRUCTED BETWEEN 1954 AND 1973. IT IS LISTED AS A NON-CONTRIBUTING TO THE HISTORIC LANDMARK DISTRICT. IT IS PROPOSED THAT THIS BUILDING BE DEMOLISHED IN ITS ENTIRETY AND A NEW FOUR-STORY BUILDING BE CONSTRUCTED IN ITS PLACE.

THE SECOND BUILDING (BUILDING 'B') WAS CONSTRUCTED BETWEEN 1888 AND 1898 AND IS LISTED AS A CONTRIBUTING BUILDING. IT IS A SINGLE-STORY COMMERCIAL WAREHOÙSE BUILDING CONSTRUCTED OF BRICK MASONRY AND HEAVY TIMBER FRAMING. IT IS PROPOSED THAT A NEW TWO-STORY ADDITION BE ADDED TO THE REAR OF THE BUILDING.

409 BAY STREET IS A SEPARATE PARCEL OCCUPIED WITH AN EXISTING ONE-STORY COMMERCIAL WAREHOUSE. IT IS CONSTRUCTED OF BRICK MASONRY, STEEL TRUSSES, AND WOOD ROOF DECKING. THE BUILDING WAS CONSTRUCTED PRIOR TO 1937. A CONCRETE BLOCK AND WOOD FRAME ADDITION HAS BEEN ADDED OFF BAY LANE. IT IS PROPOSED THAT THE ADDITION BE REMOVED, THE ORIGINAL BUILDING AND CLERESTORY BE RESTORED, AND A NEW ROOF TERRACE WITH STAIR ACCESS BE ADDED TO THE FRONT OF THE BUILDING. A NEW THREE-STORY BUILDING IS PROPOSED IN THE LOCATION OF THE REMOVED ADDITION.

AS PART OF THE DEVELOPEMENT THE PETITIONER IS REQUESTING TO SUBDIVIDE LOT 2004 19006 BACK INTO (2) PARCELS, RESTORING THE PREVIOUSLY COMBINED PARCELS, 20004 19006 AND 20004 19007.

A DEVELOPEMENTAL HISTORY OF 401-409 EAST BAY STREET, COMPLETED BY ETHOS PRESERVATION CONSULTANTS, HAS BEEN INCLUDED IN THE APPLICATION FOR REFERENCE.