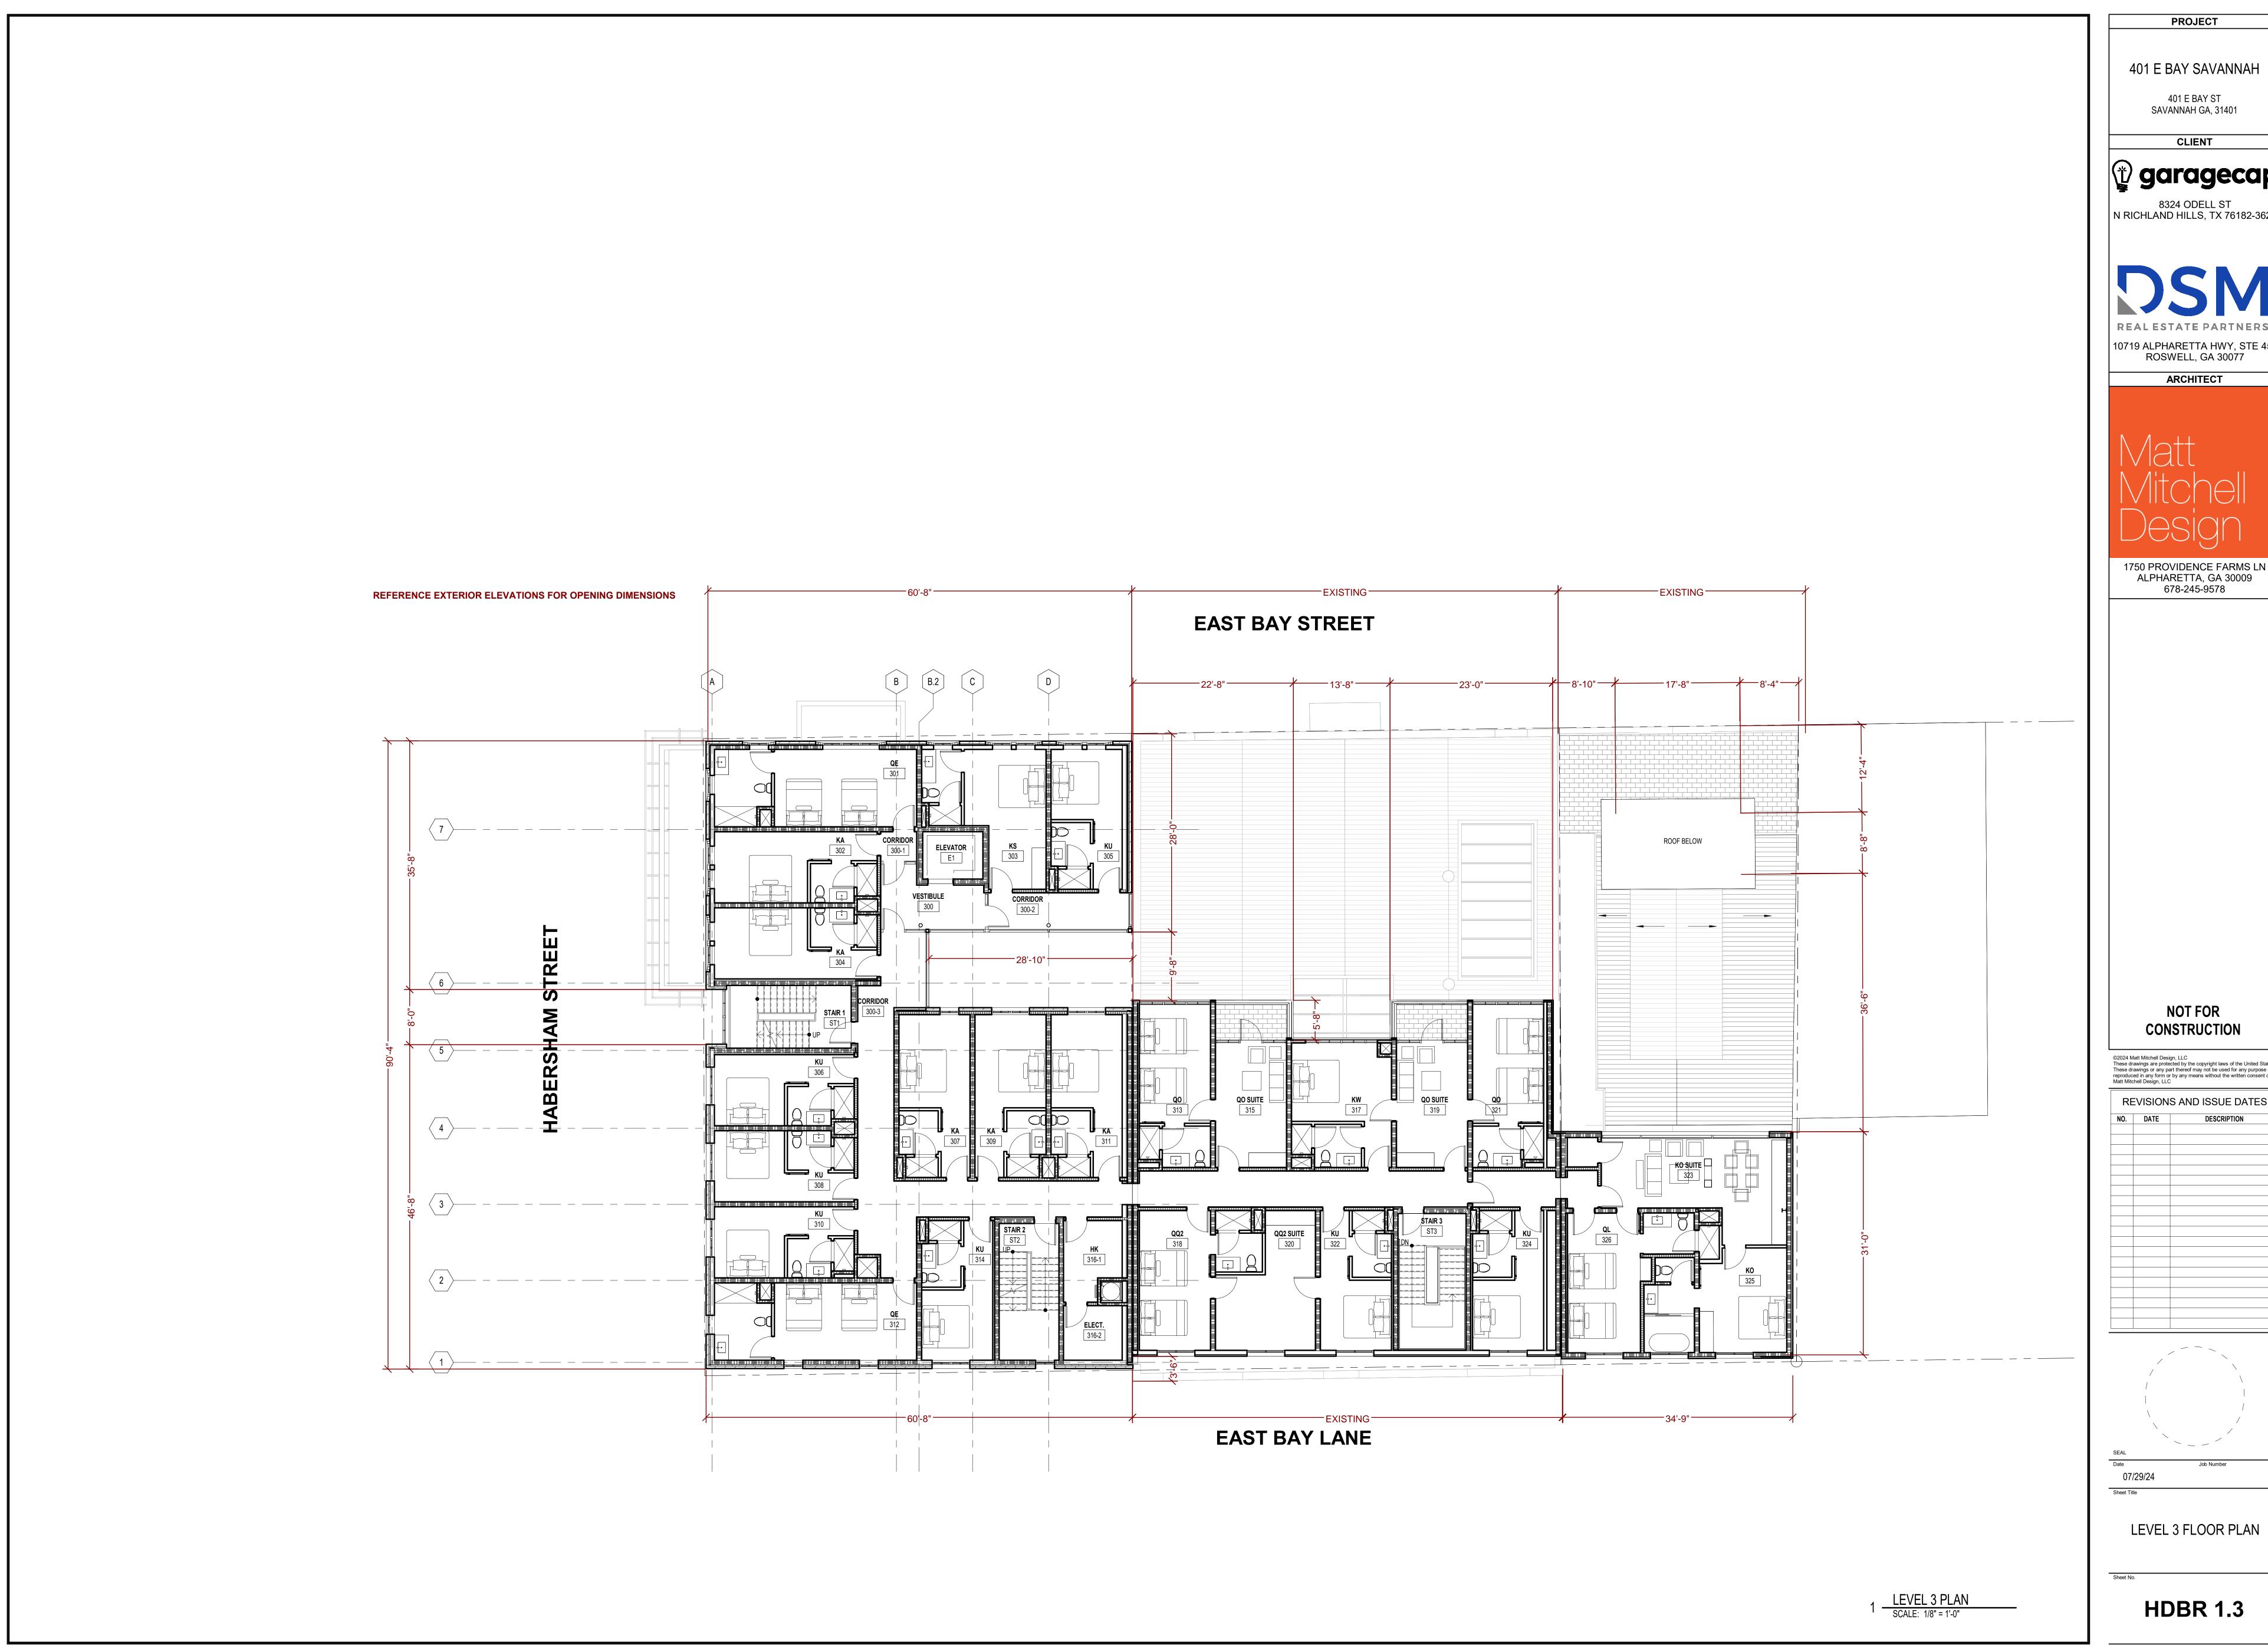

0.07 AC ZONING D-C

TAX PARCEL
20004 18013
NOW OR FORMERLY
7IL PROPERTIES, LLC
7 HABERSHAM ST #3
DB. 2401 PG 17
0.02 AC
ZONING D-C

TREE LAWN -

WATER SERVICE —

TREE LAWN

10'-0" LOADING 5'-0" WALK



DESCRIPTION

LEVEL 1 FLOOR PLAN

401 E BAY SAVANNAH

401 E BAY ST SAVANNAH GA, 31401

CLIENT

8324 ODELL ST N RICHLAND HILLS, TX 76182-3623

10719 ALPHARETTA HWY, STE 458 ROSWELL, GA 30077

ARCHITECT

1750 PROVIDENCE FARMS LN ALPHARETTA, GA 30009 678-245-9578

CONSTRUCTION

©2024 Matt Mitchell Design, LLC
These drawings are protected by the copyright laws of the United States.
These drawings or any part thereof may not be used for any purpose or reproduced in any form or by any means without the written consent of Matt Mitchell Design, LLC

REVISIONS AND ISSUE DATES

DESCRIPTION

07/29/24



401 E BAY SAVANNAH

401 E BAY ST SAVANNAH GA, 31401

CLIENT

8324 ODELL ST N RICHLAND HILLS, TX 76182-3623

10719 ALPHARETTA HWY, STE 458 ROSWELL, GA 30077

ARCHITECT

1750 PROVIDENCE FARMS LN ALPHARETTA, GA 30009 678-245-9578

CONSTRUCTION

©2024 Matt Mitchell Design, LLC
These drawings are protected by the copyright laws of the United States.
These drawings or any part thereof may not be used for any purpose or reproduced in any form or by any means without the written consent of Matt Mitchell Design, LLC

REVISIONS AND ISSUE DATES

DESCRIPTION

07/29/24



401 E BAY SAVANNAH

401 E BAY ST SAVANNAH GA, 31401

CLIENT

8324 ODELL ST N RICHLAND HILLS, TX 76182-3623

10719 ALPHARETTA HWY, STE 458 ROSWELL, GA 30077

ARCHITECT

1750 PROVIDENCE FARMS LN ALPHARETTA, GA 30009 678-245-9578

CONS